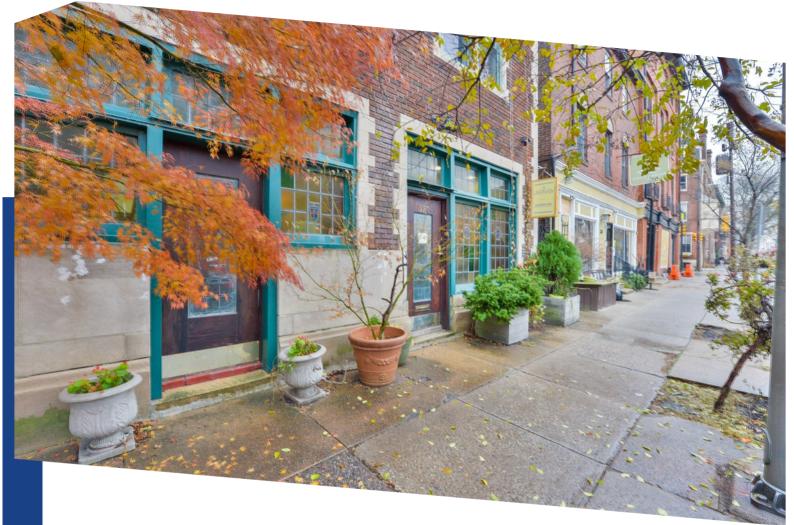

#### PROPERTY DESCRIPTION

**Location:** 325 South 22<sup>nd</sup> Street

Philadelphia, PA 19106

**Size/SF:** +/- 1,500 SF

• Big Room: 975 SF

• Conference Room: 110 SF

• Smaller Office: 251 SF

**Lease Price:** \$3,350 Per Month + Utilities

#### **PROPERTY AREA/HIGHLIGHTS**

- Ideal for a yoga studio, private office, or art gallery
- Newly renovated
- Street level
- Pet friendly
- Close proximity to Schuylkill River Park & Rittenhouse Square