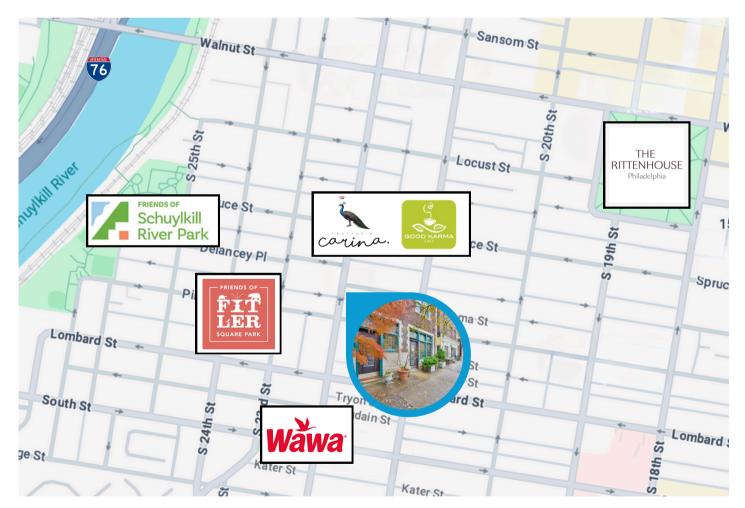

#### **AERIAL MAP**

The foregoing information was furnished to us by sources which we deem to be reliable, but no warranty or representation is made as to the accuracy thereof. Subject to correction of errors, omissions, change of price, prior sale or withdrawal from market without notice.

#### **PROPERTY AREA/HIGHLIGHTS**

- Ideal for a yoga studio, private office, or art gallery
- Newly renovated
- Street level
- Pet friendly
- Close proximity to Schuylkill River Park & Rittenhouse Square