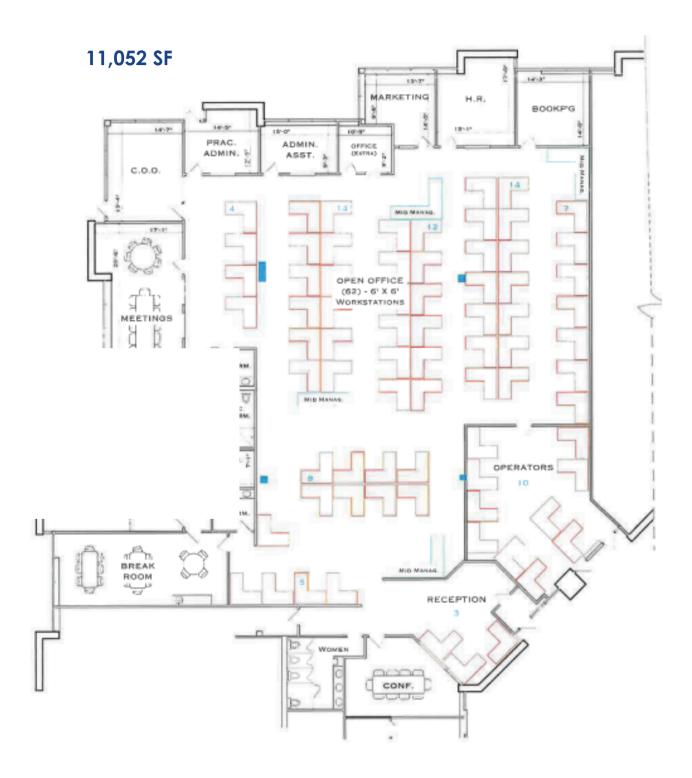

# 813 EAST GATE DRIVE Mount Laurel, NJ



## PROFESSIONAL/MEDICAL OFFICE BUILDING FOR SALE OR LEASE

## **20,600 SF BUILDING** 11,052 SF AVAILABLE



### **PROPERTY FEATURES**

- Ideal for professional/medical
  office users
- Fully furnished suite has direct access
- Immediately available
- New solar panels recently installed
- Pylon signage available

### LOCATION HIGHLIGHTS

- Quick access to Routes 38, 70 & 73, I-295 and NJ Turnpike
- 15 minutes to Center City Philadelphia

## FLOOR PLAN | 813 EAST GATE DRIVE | SUITE B-C





## **ADDITIONAL PHOTOS**















NEW JERSEY | PENNSYLVANIA | NEW YORK

# LOCATION HIGHLIGHTS



### **MEDICAL**

- Advocare
- Cooper Health
- Virtua Health

### RECREATION

- LA Fitness
- Laurel Creek Country Club
- Lifetime Fitness
- Ramblewood Country Club

### LODGING

- Hampton Inn
- Hilton Garden
- Hyatt Place
- Westin

### **RESTAURANTS**

- Bone Fish Grill
- Farm and Fisherman
- Fleming's Steak House
- PJ Whelihan's Pub & Restaurant
- Plaza Azteca

#### RETAIL

- Centerton Shopping Center
- East Gate Square
- Moorestown Mall

The foregoing information was furnished to us by sources which we deem to be reliable, but no warranty or representation is made as to the accuracy thereof. Subject to correction of errors, omissions, change of price, prior sale or withdrawal from ma