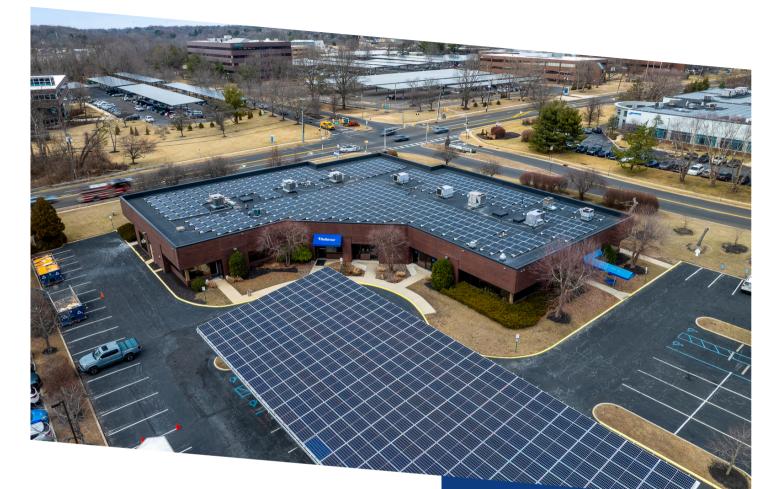

# 813 EAST GATE DRIVE Mount Laurel, NJ

## PROFESSIONAL/MEDICAL OFFICE BUILDING FOR SALE OR LEASE

## **20,600 SF BUILDING** 11,052 SF AVAILABLE

### **PROPERTY FEATURES**

- Ideal for professional/medical
  office users
- Fully furnished suite has direct access
- Immediately available
- New solar panels recently installed
- Pylon signage available