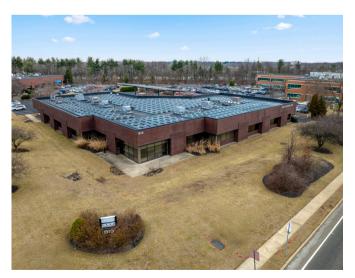

# 813 EAST GATE DRIVE Mount Laurel, NJ

## PROFESSIONAL/MEDICAL OFFICE BUILDING FOR SALE OR LEASE

## **20,600 SF BUILDING** 11,052 SF AVAILABLE