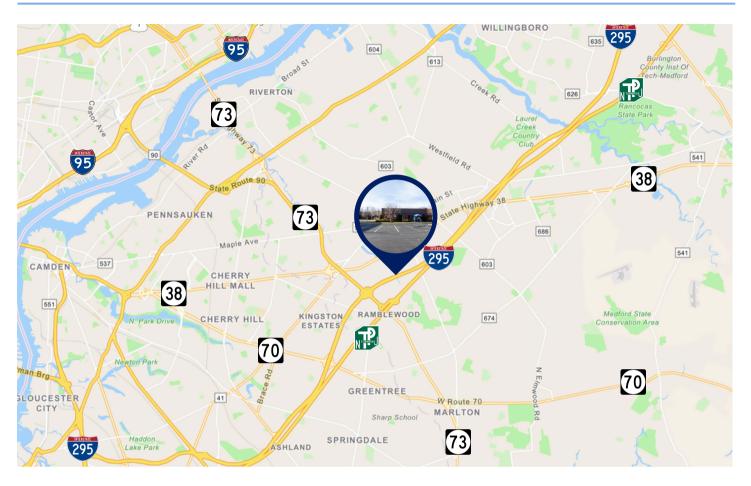

### LOCATION HIGHLIGHTS

- Quick access to Routes 38, 70 & 73, I-295 and NJ Turnpike
- 15 minutes to Center City Philadelphia

# LOCATION HIGHLIGHTS