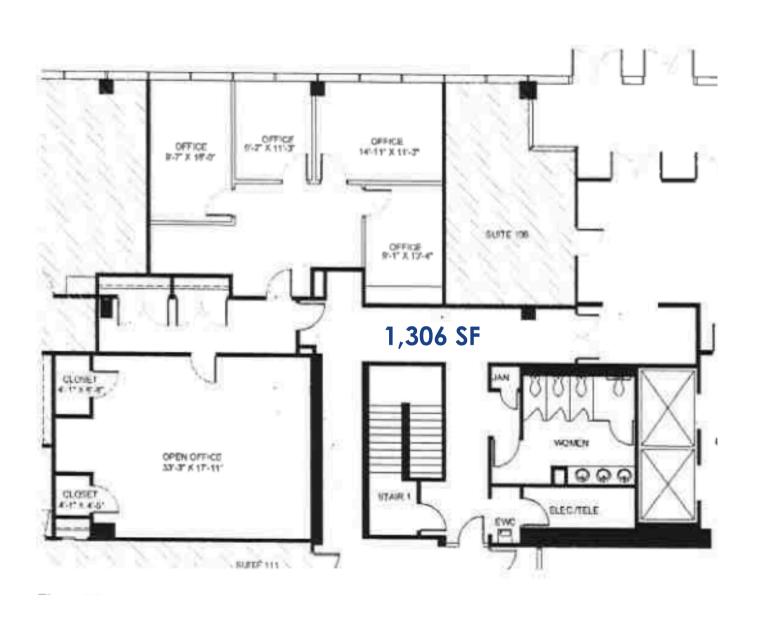

## 5,400 SF AVAILABLE

Suite 108: 4,094 SF Suite 110: 1,306 SF

## FLOOR PLAN | 3000 ATRIUM WAY | SUITE 110