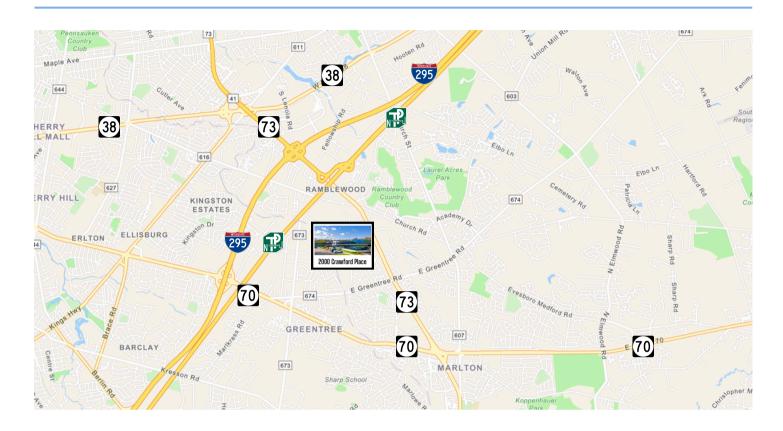

## LOCATION HIGHLIGHTS

- Located In Horizon Corporate Center with immediate access to Route 73
- Easy access to Route 70, I-295 and NJ Turnpike

## **LOCATION HIGHLIGHTS**