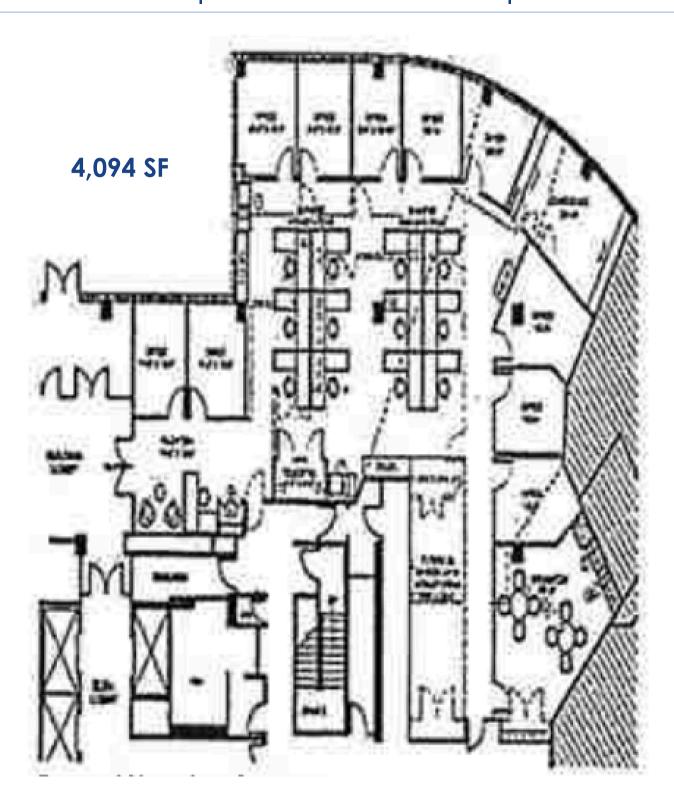

## 5,400 SF AVAILABLE

Suite 108: 4,094 SF Suite 110: 1,306 SF

# FLOOR PLAN | 3000 ATRIUM WAY | SUITE 108