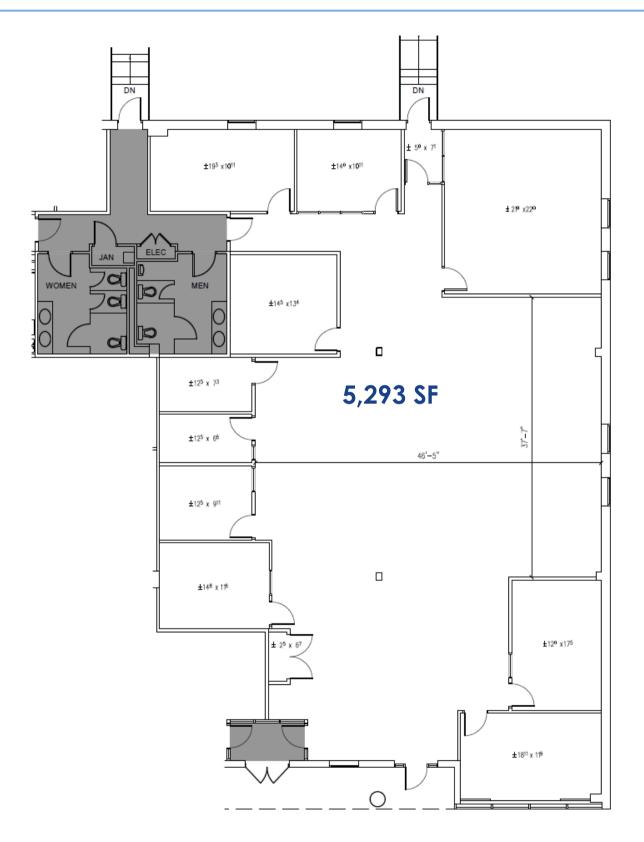

# 2000 CRAWRFORD PLACE Mount Laurel, NJ Owned &



# PROMINENT OFFICE/FLEX SUITE FOR LEASE

# **5,293 SF** Suite Available



#### **PROPERTY FEATURES**

- Ideal for office or flex users
- Owned & managed by reputable Nessel Development
- Direct entry suite in single-story building
- Immediately available
- Negotiable rental rate

## LOCATION HIGHLIGHTS

- Located In Horizon Corporate Center with immediate access to Route 73
- Easy access to Route 70, I-295 and NJ Turnpike

## FLOOR PLAN | 2000 CRAWFORD PLACE | SUITE 900





# LOCATION HIGHLIGHTS



## MEDICAL

- Advocare
- Cooper Health
- Virtua Health

#### RECREATION

- LA Fitness
- Laurel Creek Country Club
- Lifetime Fitness
- Ramblewood Country Club

## LODGING

- Hampton Inn
- Hilton Garden
- Hyatt Place
- Westin

### **RESTAURANTS**

- Bone Fish Grill
- Farm and Fisherman
- Fleming's Steak House
- PJ Whelihan's Pub & Restaurant
- Plaza Azteca

#### RETAIL

- Centerton Shopping Center
- East Gate Square
- Moorestown Mall

The foregoing information was furnished to us by sources which we deem to be reliable, but no warranty or representation is made as to the accuracy thereof. Subject to correction of errors, omissions, change of price, prior sale or withdrawal from market without notice.



#### Erin Warwick

Executive Vice President 609.744.9964 er