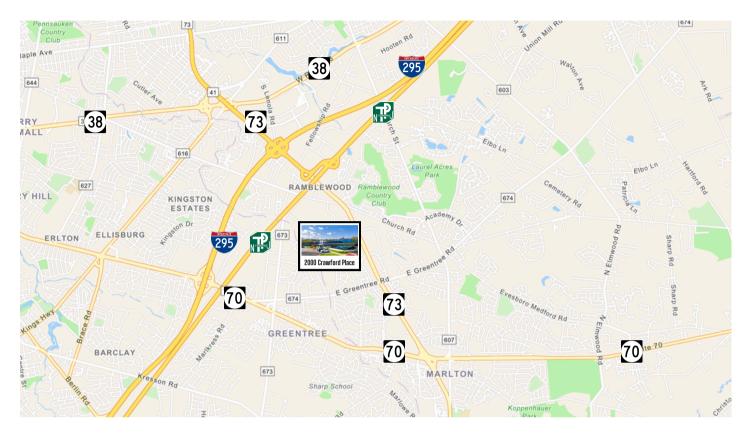

## LOCATION HIGHLIGHTS

- Located In Horizon Corporate Center with immediate access to Route 73
- Easy access to Route 70, I-295 and NJ Turnpike

# LOCATION HIGHLIGHTS