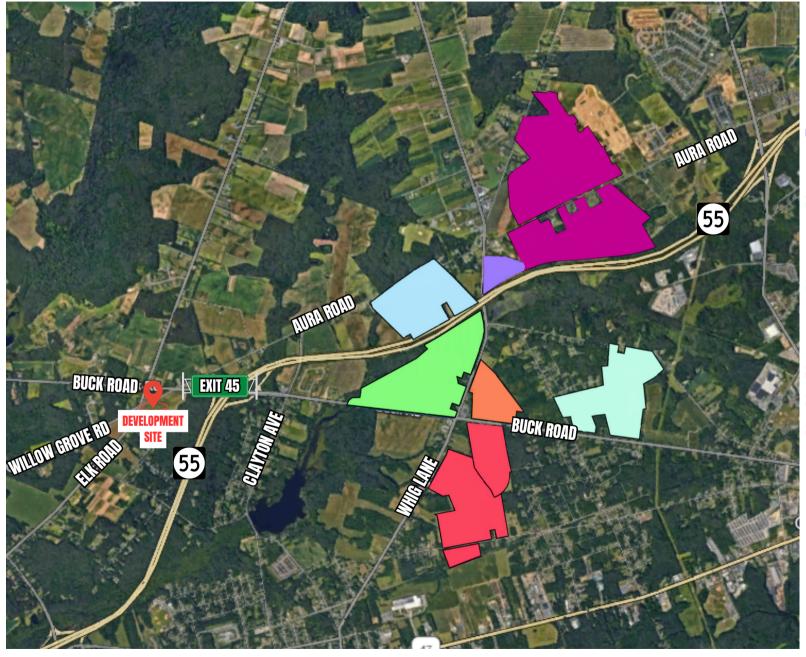

## Current & Future Residential Developments

Orchard Glen

686 Active Adult
Single Family
Attached/Detached Homes

The Reeds

**276 Apartment Homes** 

Sterling Preserve

35 Single Family Detached Homes

Steffing Grove 161 Single Family

Detached Homes

Stering den Stering Helds Stering Weadows

387 Single Family
Attached/Detached Homes
96 Apartment Homes

FITUTO DOVELOPMENT
Single Family Detached
Homes

Future Development
Apartment Homes