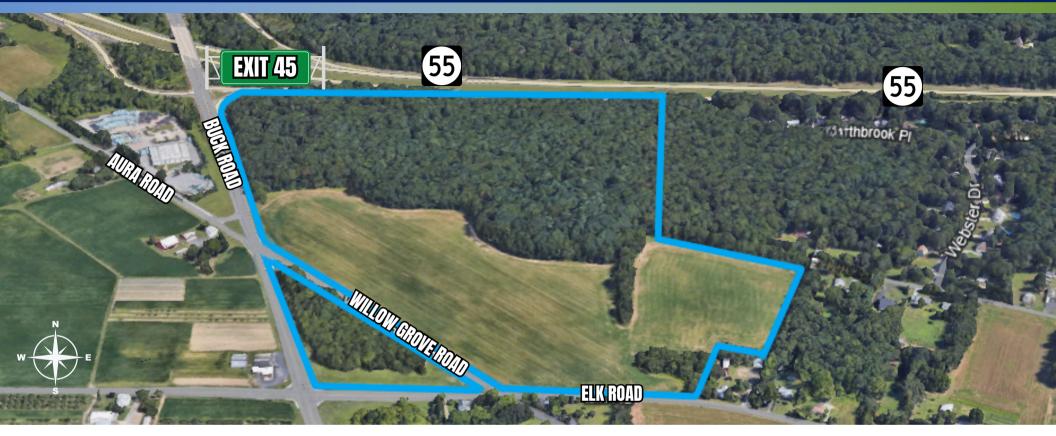

### FOR SALE: UP TO 60 ACRES AVAILABLE AT EXIT 45/ROUTE 55

This premier mixed-use development site is strategically located at the Exit 45 interchange of Route 55. Spanning up to 60 acres, the property is located at the intersection of Buck Road (CR553) and Aura Road/Willow Grove Road (CR667), with frontage also on Elk Road (CR538) and bordering Route 55. The nearby expansion of Rowan University and the construction of the Inspira Medical Center has led to Route 55 being termed an "Eds and Meds" growth corridor. Approximately 2,000+ housing units have been or will soon be approved for development within two miles of the site, adding up to an outstanding development opportunity with unparalleled accessibility, visibility, and a built-in customer base. **Zoned C-2 (with +/-9 acres MD), the site also has a Redevelopment Plan in place to provide additional flexibility in development.** 