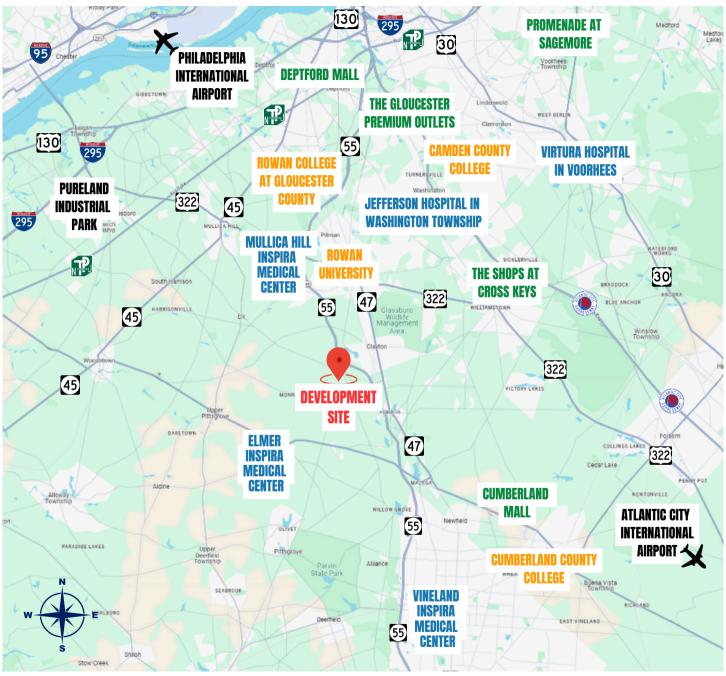

# Aerial & Demographics

#### **DEMOGRAPHICS**

|                                    | 3 MI.            | 5 MI.            |
|------------------------------------|------------------|------------------|
| 2024 POPULATION 2029 PROJECTION    | 13,434<br>15,445 | 48,785<br>51,983 |
| 2024 HOUSEHOLDS<br>2029 PROJECTION | 4,867<br>5,816   | 16,093<br>17,472 |
| AV. HH INCOME                      | \$115,014        | \$107,047        |