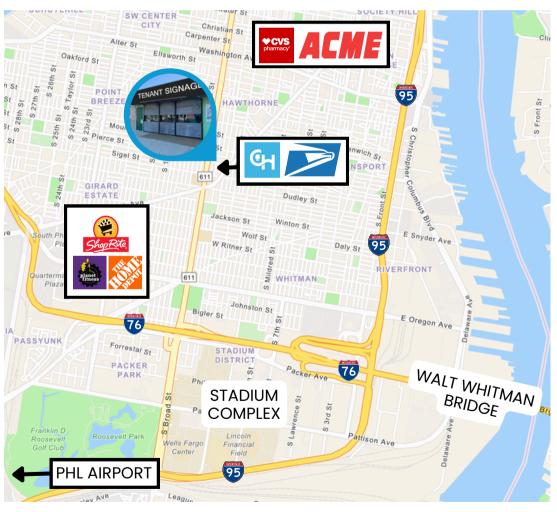

## **RETAIL MAP & DEMOGRAPHICS**

### **TRANSIT & LANDMARKS**

PHL AIRPORT 7.0 MI WALT WHIT. 4.0 MI STADIUMS 2.0 MI

The foregoing information was furnished to us by sources which we deem to be reliable, but no warranty or representation is made as to the accuracy thereof. Subject to correction of errors, omissions, change of price, prior sale or withdrawal from market without notice.