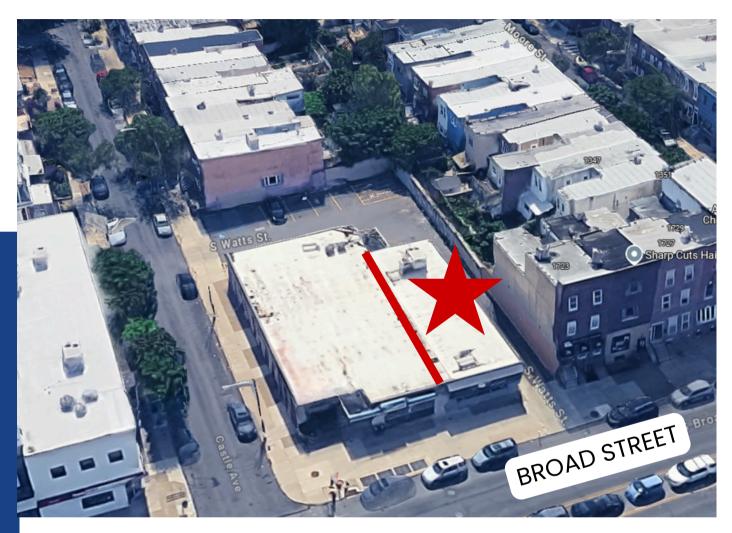

## PROPERTY DESCRIPTION

**Location:** 1717 South Broad Street

Philadelphia, PA 19148

Size/SF Available: +/- 1,580 SF

**Lease Price:** Call for information

## PROPERTY AREA/HIGHLIGHTS

- Ideal for cafe, deli, professional services, boutique & medical
- Immediate availability
- Rare off street parking in rear of premises
- Prominent Broad Street visibility & signage
- Close proximity to CHOP Primary Care Facility, Broad Street Subway, Passyunk Avenue, & adjacent USPS