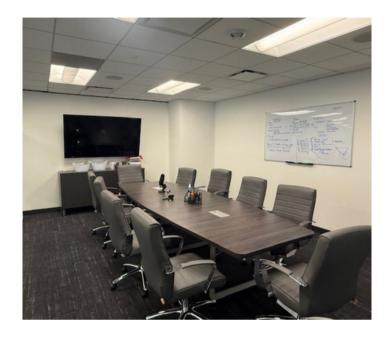

### SUBLEASE INFORMATION

- Term through January 31, 2029
- 6,044 SF available
- Southeast corner of 31st floor
- Well-appointed reception area
- Large conference room (10 seats)
- Two phone rooms
- Large open kitchen with island
- 47 work stations
- Beautiful high tech space with spectacular views

## **ADDITIONAL PHOTOS**