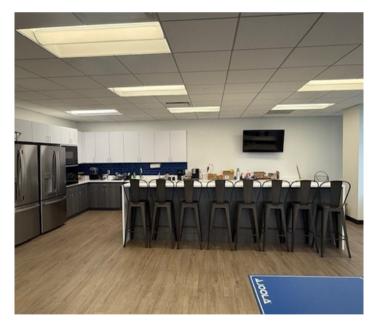

### SUBLEASE INFORMATION

- Term through January 31, 2029
- 6,044 SF available
- Southeast corner of 31st floor
- Well-appointed reception area
- Large conference room (10 seats)
- Two phone rooms
- Large open kitchen with island
- 47 work stations
- Beautiful high tech space with spectacular views

## **ADDITIONAL PHOTOS**