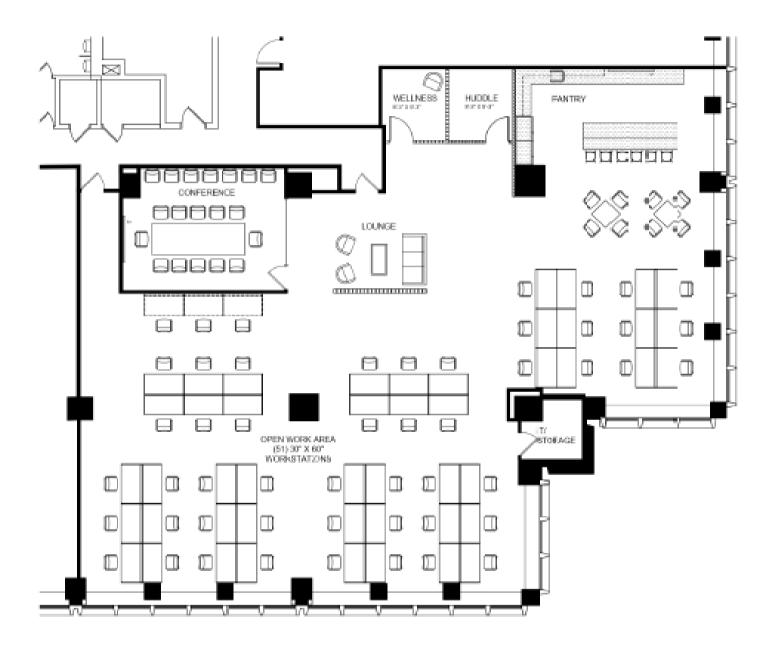

### SUBLEASE INFORMATION

- Term through January 31, 2029
- 6,044 SF available
- Southeast corner of 31st floor
- Well-appointed reception area
- Large conference room (10 seats)
- Two phone rooms
- Large open kitchen with island
- 47 work stations
- Beautiful high tech space with spectacular views

### **FLOOR PLAN**