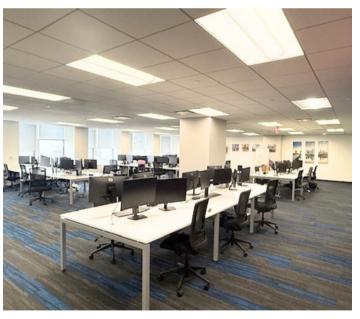

### SUBLEASE INFORMATION

- Term through January 31, 2029
- 6,044 SF available
- Southeast corner of 31st floor
- Well-appointed reception area
- Large conference room (10 seats)
- Two phone rooms
- Large open kitchen with island
- 47 work stations
- Beautiful high tech space with spectacular views

## **ADDITIONAL PHOTOS**