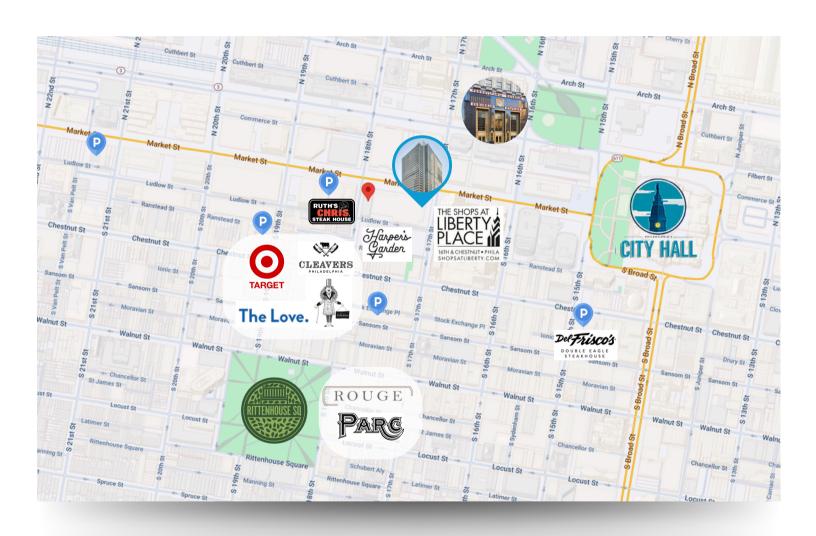

## LOCATION HIGHLIGHTS

- Prestigious Market Street Address
- Two blocks from Rittenhouse Square
- Three blocks from City Hall
- Surrounded by numerous restaurants and retailers
- Two blocks from Suburban Station
- Abundant public parking garages within one block