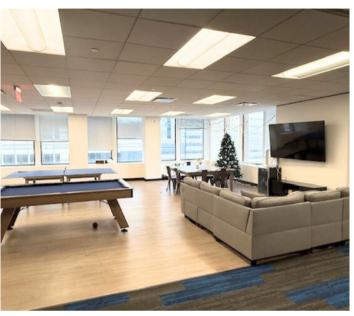

### SUBLEASE INFORMATION

- Term through January 31, 2029
- 6,044 SF available
- Southeast corner of 31st floor
- Well-appointed reception area
- Large conference room (10 seats)
- Two phone rooms
- Large open kitchen with island
- 47 work stations
- Beautiful high tech space with spectacular views

## **ADDITIONAL PHOTOS**