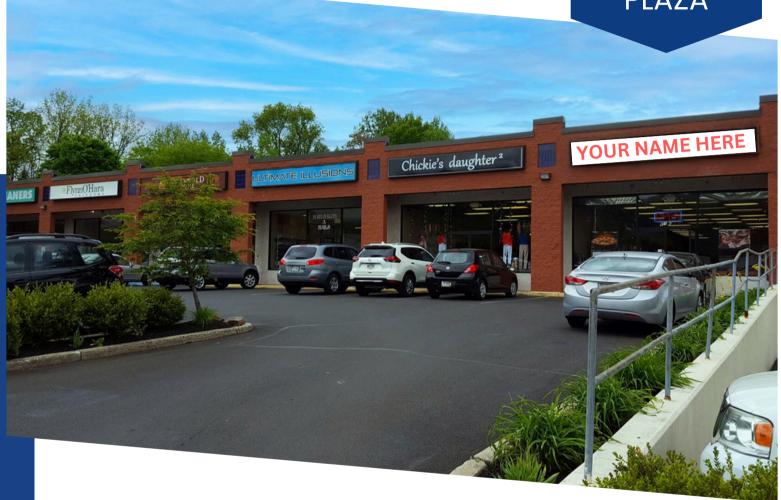

## PROMINENT RETAIL SPACE FOR LEASE

SPRING HOUSE PLAZA

901 N. BETHLEHEM PIKE SPRINGHOUSE, PA

**Eric Flocco** 

Vice President 609.790.6940 eric.flocco@wolfcre.com

**Andrew Koller** 

Senior Advisor & Analyst 610.505.5504 andrew.koller@wolfcre.com

## PROPERTY DESCRIPTION

**Location:** 901 North Bethlehem Pike

Springhouse, PA 19477

**Size/SF:** +/- 2,875 SF

Lease Price: Call for information

**Signage:** Store-front & pylon

## **PROPERTY AREA/HIGHLIGHTS**

- Available for immediate occupancy
- Ample parking
- Located directly off heavily traveled Bethlehem Pike with a 27,525 VPD
- Easy access to major highways: PA Turnpike and Routes 309 & 202
- Near various fitness centers, restaurants and national retailers