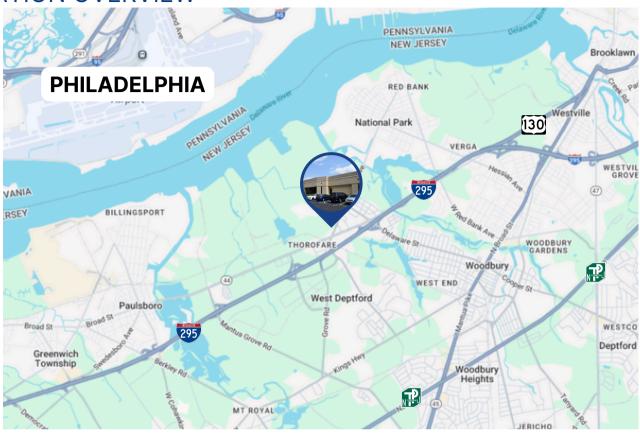

# **LOCATION OVERVIEW**

3,631,785 TOTAL POPULATION

1,862,200 TOTAL LABOR FORCE

92,295 TRANSPORTATION WAREHOUSE WORKERS

### **DISTANCE FROM**

| 0.4 miles  |
|------------|
| 0.6 miles  |
| 6.5 miles  |
| 8.5 miles  |
| 9.2 miles  |
| 10.7 miles |
| 11.5 miles |
| 12.5 miles |
| 14.5 miles |
| 16.5 miles |
| 18.5 miles |
| 86 miles   |
|            |