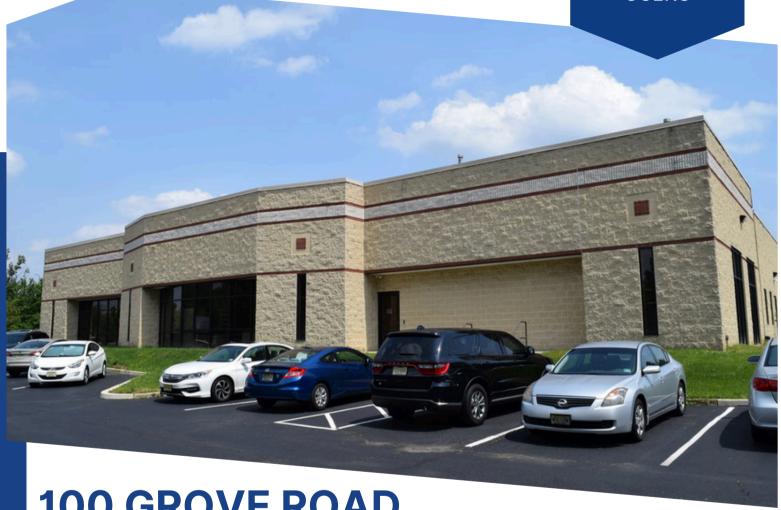

# PROMINENT FLEX/INDUSTRIAL BUILDING AVAILABLE

IDEAL FOR
INDUSTRIAL/
FLEX OR
DATA
CENTER
USERS

100 GROVE ROAD WEST DEPTFORD, NJ

**John Mozzillo**Executive Vice President 856.816.6973

john.mozzillo@wolfcre.com

# 100 GROVE ROAD, WEST DEPTFORD, NJ

### PROPERTY DESCRIPTION

**Location:** 100 Grove Road

West Deptford, NJ 08066

Size/SF Available: • +/- 24,541 SF

warehouse/flex/office

• +/- 5,000 SF office

**Lot Size:** +/-7.17 acre lot

Lease Price: Call for information

**Zoning:** R2

Loading Docks: Two (2)

Year Built: 1989

### **PROPERTY AREA/HIGHLIGHTS**

- Ideal for industrial, office or data center users
- Two vacancies available
- 16' ceiling height
- Power: 2,000a/460v 3p Heavy
- 2.61/1,000 SF parking ratio
- Public water & sewer
- PSE&G for gas & electric
- CMU facade with steel columns
- RPDM roofing
- Wet sprinkler system
- Easy access to I-295, Route 130 & NJ Turnpike
- Less than 15 miles to get to Center City Philadelphia