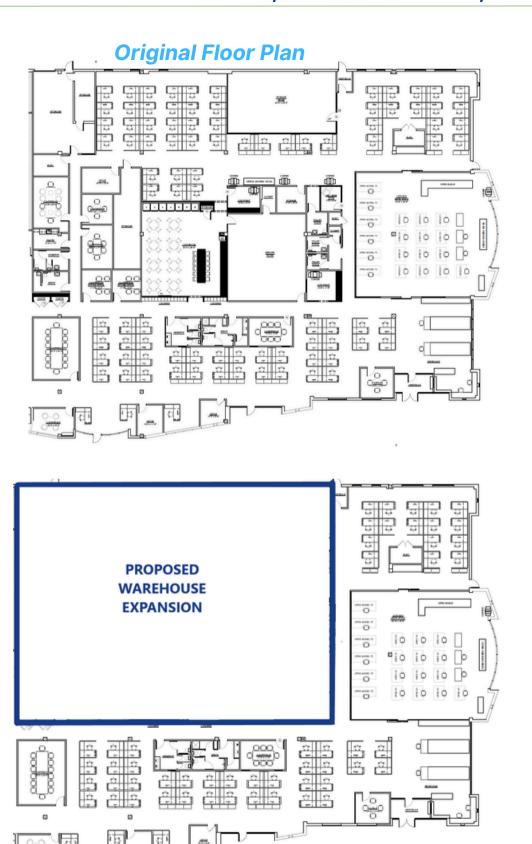

# 100 GROVE ROAD, WEST DEPTFORD, NJ

FLOOR PLAN +/-24,541 SF

The foregoing information was furnished to us by sources which we deem to be reliable, but no warranty or representation is made as to the accuracy thereof. Subject to correction of errors, omissions, change of price, prior sale or withdrawal from market without notice.