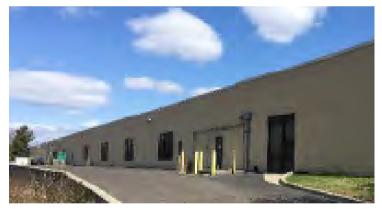

### PROPERTY DESCRIPTION

**Location:** 100 Grove Road

West Deptford, NJ 08066

Size/SF Available: • +/- 24,541 SF

warehouse/flex/office

• +/- 5,000 SF office

**Lot Size:** +/-7.17 acre lot

Lease Price: Call for information

**Zoning:** R2

Loading Docks: Two (2)

Year Built: 1989

### **PROPERTY AREA/HIGHLIGHTS**

- Ideal for industrial, office or data center users
- Two vacancies available
- 16' ceiling height
- Power: 2,000a/460v 3p Heavy
- 2.61/1,000 SF parking ratio
- Public water & sewer
- PSE&G for gas & electric
- CMU facade with steel columns
- RPDM roofing
- Wet sprinkler system
- Easy access to I-295, Route 130 & NJ Turnpike
- Less than 15 miles to get to Center City Philadelphia