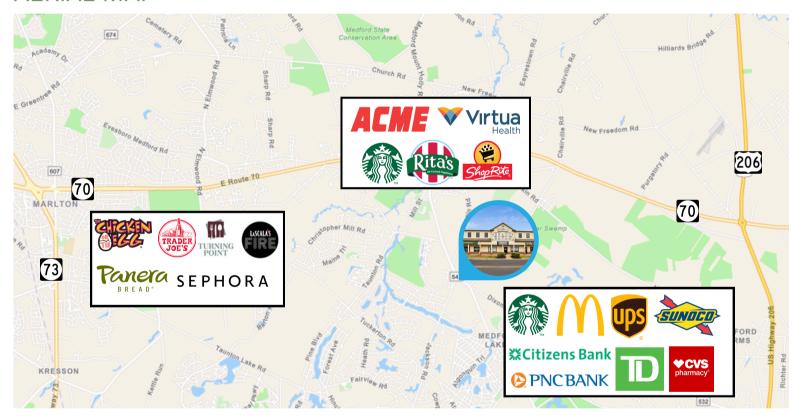

#### **PROPERTY AREA/HIGHLIGHTS**

- Ideal for retail, medical, and office users
- Ample parking
- Zoning: CC
- Close proximity to Routes 70, 73, & 206
- Near various retailers such as Mcdonalds, Starbucks, The UPS Store, & Citizens Bank

#### **AERIAL MAP**