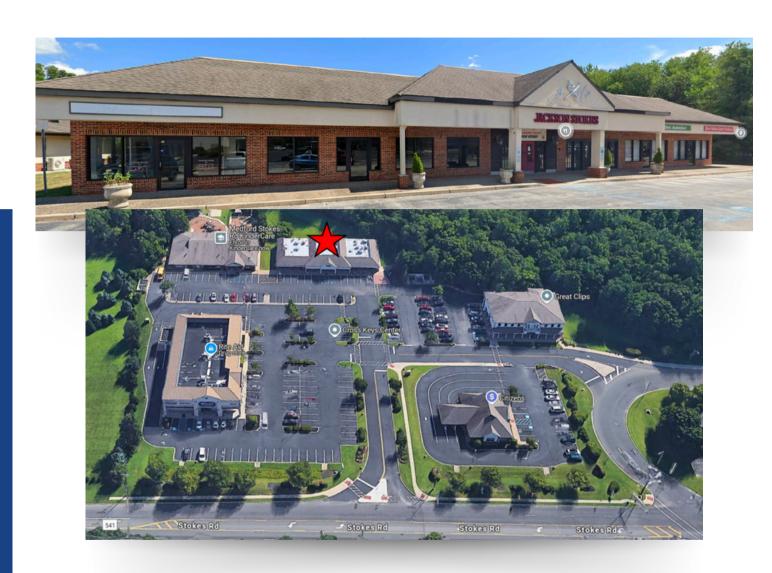

#### **AERIAL MAP**

#### PROPERTY DESCRIPTION

**Location:** 417 Stokes Road

Medford, NJ 08055

Size/SF Available: • +/- 1,200 SF former salon

• +/-2,400 SF former restaurant

+/-4,800 SF former restaurant
 & full service kitchen/bar
 \*All spaces can be combined\*

#### PROPERTY AREA/HIGHLIGHTS

- Ideal for retail, medical, and office users
- Ample parking
- Zoning: CC
- Close proximity to Routes 70, 73, & 206
- Near various retailers such as Mcdonalds, Starbucks, The UPS Store, & Citizens Bank