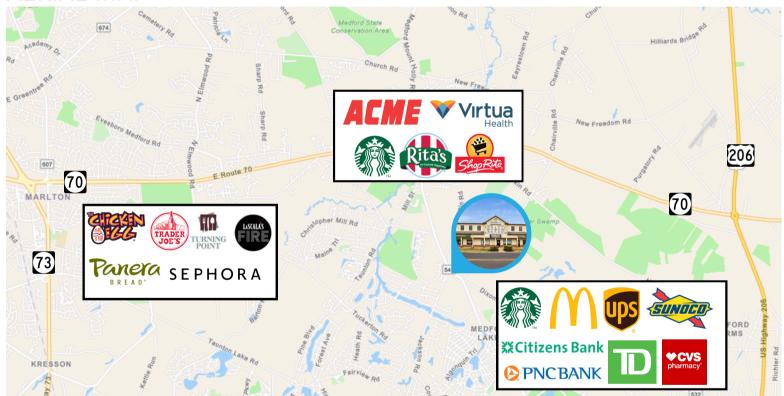

#### PROPERTY AREA/HIGHLIGHTS

- Ideal for retail, medical, and office users
- Ample parking
- Zoning: CC
- Close proximity to Routes 70, 73, & 206
- Near various retailers such as Mcdonalds, Starbucks, The UPS Store, & Citizens Bank