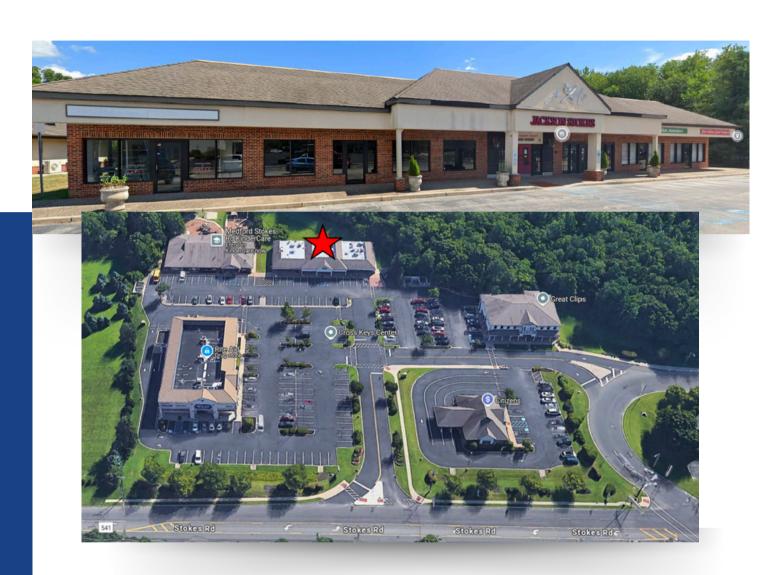

#### **AERIAL MAP**

#### PROPERTY DESCRIPTION

**Location:** 417 Stokes Road

Medford, NJ 08055

Size/SF Available: • +/- 1,200 SF former salon

• +/-2,400 SF former restaurant

+/-4,800 SF former restaurant
 & full service kitchen/bar
 \*All spaces can be combined\*

#### PROPERTY AREA/HIGHLIGHTS

- Ideal for retail, medical, and office users
- Ample parking
- Zoning: CC
- Close proximity to Routes 70, 73, & 206
- Near various retailers such as Mcdonalds, Starbucks, The UPS Store, & Citizens Bank