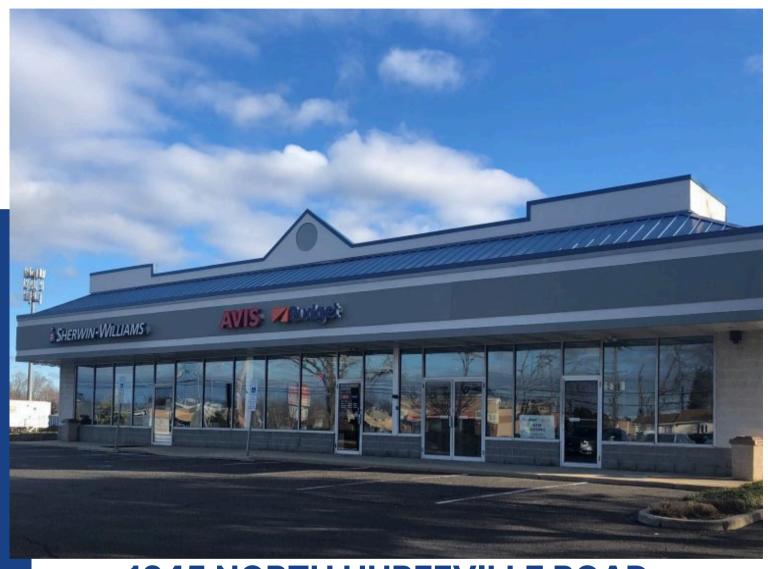

## 1245 NORTH HURFFVILLE ROAD, DEPTFORD, NJ

#### PROPERTY DESCRIPTION

**Location:** 1245 N. Hurffville Road

Deptford, NJ 08096

Size/SF Available: 2,500 SF

**Lease Price:** Call for information

#### **PROPERTY AREA/HIGHLIGHTS**

- Ideal for retail users
- Ample parking
- Located within a quarter mile from Deptford Mall
- Excellent visibility and access onto Hurffville Road with signage available
- Close proximity to Routes 55 & 42 and NJ Turnpike