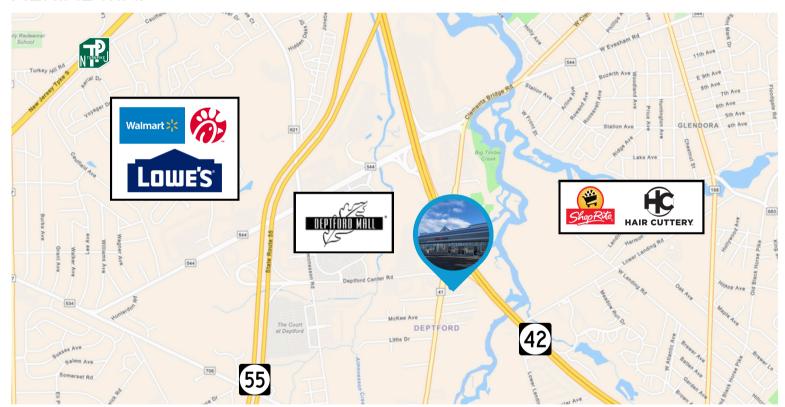

#### **PROPERTY AREA/HIGHLIGHTS**

- Ideal for retail users
- Ample parking
- Located within a quarter mile from Deptford Mall
- Excellent visibility and access onto Hurffville Road with signage available
- Close proximity to Routes 55 & 42 and NJ Turnpike

#### **AERIAL MAP**