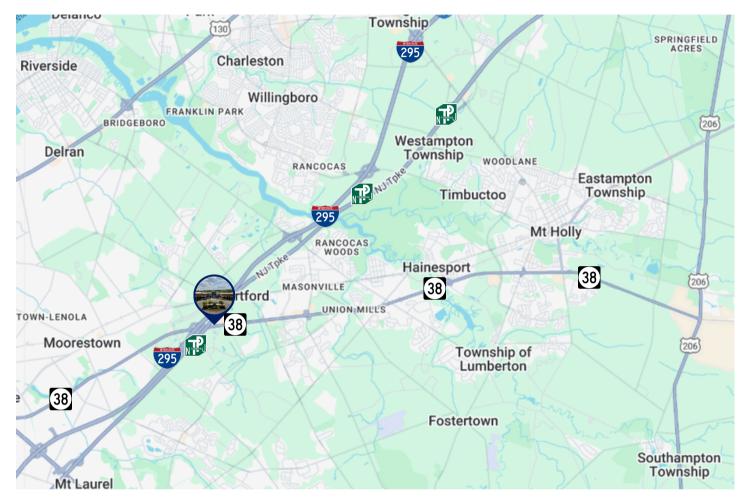

### **LOCATION HIGHLIGHTS**

- Located on Route 38
- Immediate access to 1-295

#### **MEDICAL**

- Virtua Health Moorestown
- Children's Hospital of Philadelphia Moorestown
- Virtua Hospital Mount Holly
- Virtua Health Willingboro
- Children's Hospital of Philadelphia Willingboro
- Select Specialty Hospital Willingboro
- Larchmont Imaging Mount Laurel
- Advocare Mount Laurel