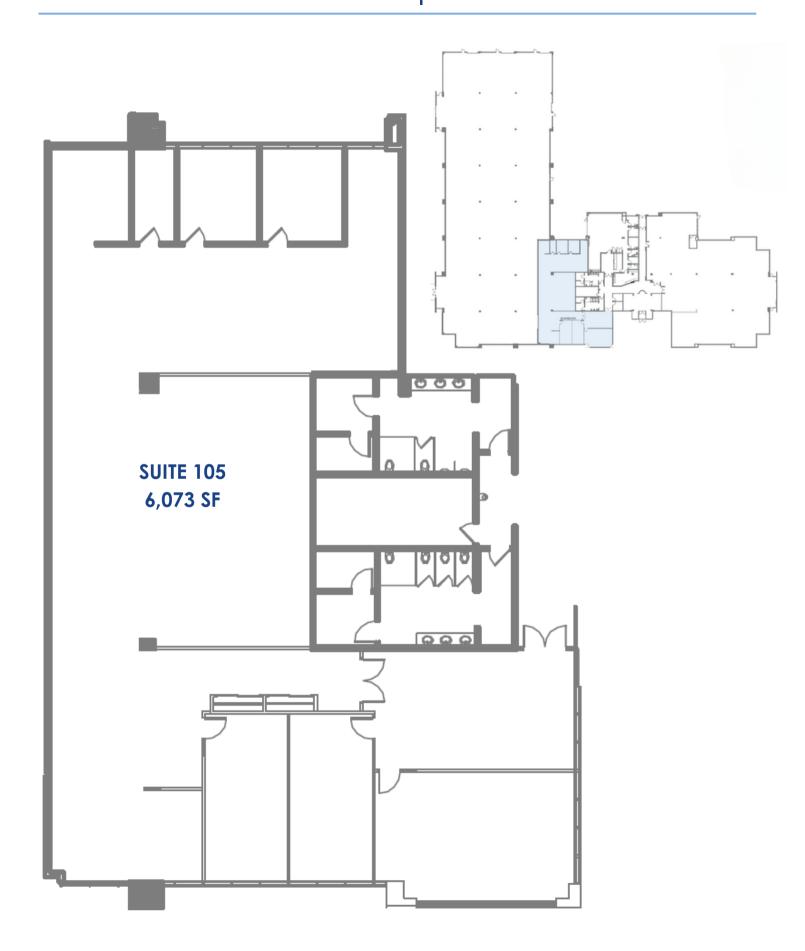

## **5000 DEARBORN CIRCLE**

Mount Laurel, NJ





# PROMINENT MEDICAL/OFFICE SUITE FOR LEASE

6,073 SF

Suite Available



#### **PROPERTY FEATURES**

- Ideal for medical or office users
- Owned & managed by reputable Thomas Park Investments
- Main-lobby entrance
- Immediately available
- Join Penn Medicine
- Located on Route 38
- Immediate access to I-295
- Surrounded by medical and corporate users, restaurants, and retail

## FLOOR PLAN | SUITE 105



### **LOCATION HIGHLIGHTS**

- Located on Route 38
- Immediate access to 1-295



#### **MEDICAL**

- Virtua Health Moorestown
- Children's Hospital of Philadelphia Moorestown
- Virtua Hospital Mount Holly
- Virtua Health Willingboro
- Children's Hospital of Philadelphia Willingboro
- Select Specialty Hospital Willingboro
- Larchmont Imaging Mount Laurel
- Advocare Mount Laurel

The foregoing information was furnished to us by sources which we deem to be reliable, but no warranty or representation is made as to the accuracy thereof. Subject to correction of errors, omissions, change of price, prior sale or withdrawal from market without notice.