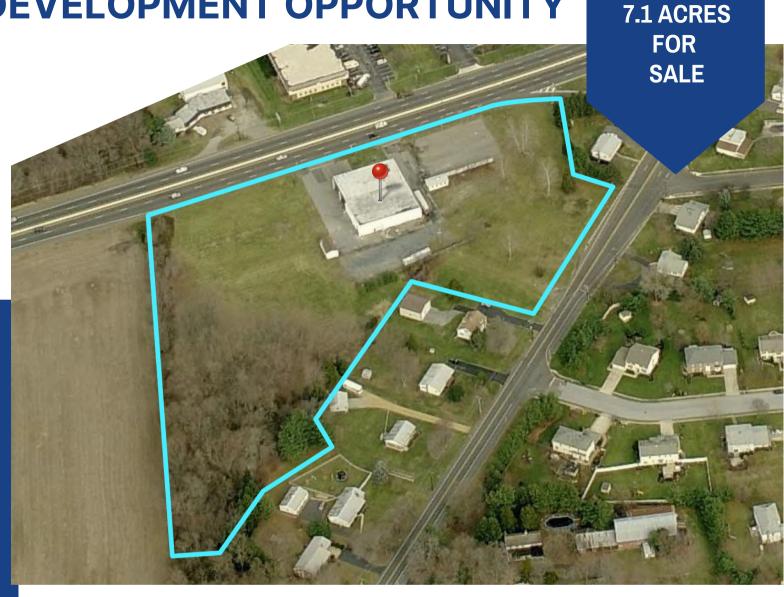

#### PROPERTY DESCRIPTION

Location: 1288 Route 38

Hainesport, NJ 08036

SF Available: +/- 12,000 SF Building

• Situated on 7.10 Acres

**Sale Price:** \$850,000

#### **PROPERTY AREA/HIGHLIGHTS**

- Highly visible Route 38 pad site development opportunity
- Open vacant lots to be developed
- Ideal for Retail, Professional & Medical Offices
- Located in a Redevelopment Zone
- Positioned at a traffic light intersection (Route 38 & Hainesport Mount Laurel Road)
- Access to both sides of Route 38 through traffic light situated at corner of property
- Location is within close proximity to I-295, New Jersey Turnpike, Route 73 and 70
- Nearby amenities include local shopping, big box grocers and retailers