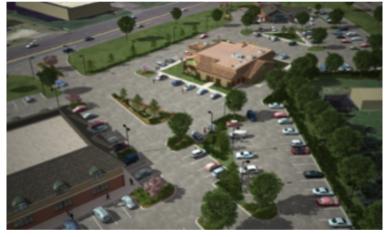

# PREMIER PAD-SITE & DEVELOPMENT OPPORTUNITY



1288 ROUTE 38 HAINESPORT, NJ

#### **Eric Flocco**

Executive Vice President 609.790.6940 eric.flocco@wolfcre.com

#### **Jason Wolf**

Managing Principal 856.857.6301 jason.wolf@wolfcre.com



The foregoing information was furnished to us by sources which we deem to be reliable, but no warranty or representation is made as to the accuracy thereof.

Subject to correction of errors, omissions, change of price, prior sale or withdrawal from market without notice.













# 1288 ROUTE 38, HAINESPORT, NJ

#### PROPERTY DESCRIPTION

Location: 1288 Route 38

Hainesport, NJ 08036

SF Available: +/- 12,000 SF Building

• Situated on 7.10 Acres

**Sale Price:** \$850,000

#### CONCEPT RENDERINGS



#### **PROPERTY AREA/HIGHLIGHTS**

- Highly visible Route 38 pad site development opportunity
- Open vacant lots to be developed
- Ideal for Retail, Professional & Medical Offices
- Located in a Redevelopment Zone
- Positioned at a traffic light intersection (Route 38 & Hainesport Mount Laurel Road)
- Access to both sides of Route 38 through traffic light situated at corner of property
- Location is within close proximity to I-295, New Jersey Turnpike, Route 73 and 70
- Nearby amenities include local shopping, big box grocers and retailers





The foregoing information was furnished to us by sources which we deem to be reliable, but no warranty or representation is made as to the accuracy thereof. Subject to correction of errors, omissions, change of price, prior sale or withdrawal from