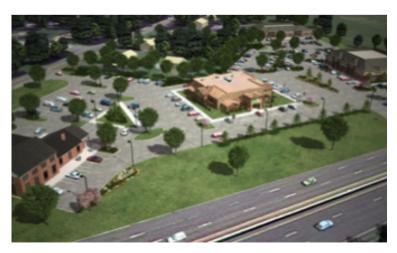

hout notice.













# 1288 ROUTE 38, HAINESPORT, NJ

#### PROPERTY DESCRIPTION

Location: 1288 Route 38

Hainesport, NJ 08036

SF Available: +/- 12,000 SF Building

• Situated on 7.10 Acres

**Sale Price:** \$850,000

#### CONCEPT RENDERINGS



#### **PROPERTY AREA/HIGHLIGHTS**

- Highly visible Route 38 pad site development opportunity
- Open vacant lots to be developed
- Ideal for Retail, Professional & Medical Offices
- Located in a Redevelopment Zone
- Positioned at a traffic light intersection (Route 38 & Hainesport Mount Laurel Road)
- Access to both sides of Route 38 through traffic light situated at corner of property
- Location is within close proximity to I-295, New Jersey Turnpike, Route 73 and 70
- Nearby amenities include local shopping, big box grocers and retailers





The foregoing information was furnished to us by sources which we deem to be reliable, but no warranty or representation is made as to the accuracy thereof. Subject to correction of errors, omissions, change of price, prior sale or withdrawal from market without notice.













# 1288 ROUTE 38, HAINESPORT, NJ

## **RETAIL MAP**



## **DEMOGRAPHICS**

|                         | 1 Mile    | 3 Miles   | 5 Miles   |
|-------------------------|-----------|-----------|-----------|
| Average HH Income       | \$144,408 | \$134,165 | \$128,783 |
| <b>Total Households</b> | 1,997     | 14,823    | 46,965    |
| <b>Total Population</b> | 4,850     | 36,447    | 121,710   |

The foregoing information was furnished to us by sources which we deem to be reliable, but no warranty or representati