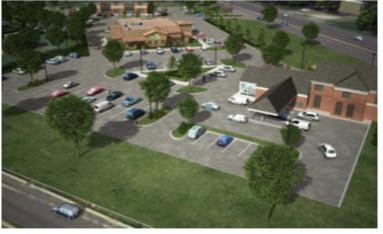

ithout notice.













# 1288 ROUTE 38, HAINESPORT, NJ

#### PROPERTY DESCRIPTION

Location: 1288 Route 38

Hainesport, NJ 08036

SF Available: +/- 12,000 SF Building

• Situated on 7.10 Acres

**Sale Price:** \$850,000

#### CONCEPT RENDERINGS



#### **PROPERTY AREA/HIGHLIGHTS**

- Highly visible Route 38 pad site development opportunity
- Open vacant lots to be developed
- Ideal for Retail, Professional & Medical Offices
- Located in a Redevelopment Zone
- Positioned at a traffic light intersection (Route 38 & Hainesport Mount Laurel Road)
- Access to both sides of Route 38 through traffic light situated at corner of property
- Location is within close proximity to I-295, New Jersey Turnpike, Route 73 and 70
- Nearby amenities include local shopping, big box grocers and retailers





The foregoing information was furnished to us by sources which we deem to be reliable, but no warranty or representation is made as to the accuracy thereof. Subject to correction of errors, omissions, change of price, prior sale or withdrawal from market without notice.













# 1288 ROUTE 38, HAINESPORT, NJ

## **RETAIL MAP**



## **DEMOGRAPHICS**

|                         | 1 Mile    | 3 Miles   | 5 Miles   |
|-------------------------|-----------|-----------|-----------|
| Average HH Income       | \$144,408 | \$134,165 | \$128,783 |
| <b>Total Households</b> | 1,997     | 14,823    | 46,965    |
| <b>Total Population</b> | 4,850     | 36,447    | 121,710   |

The foregoing information was furnished to us by sources which we deem to be reliable, but no warranty or representa