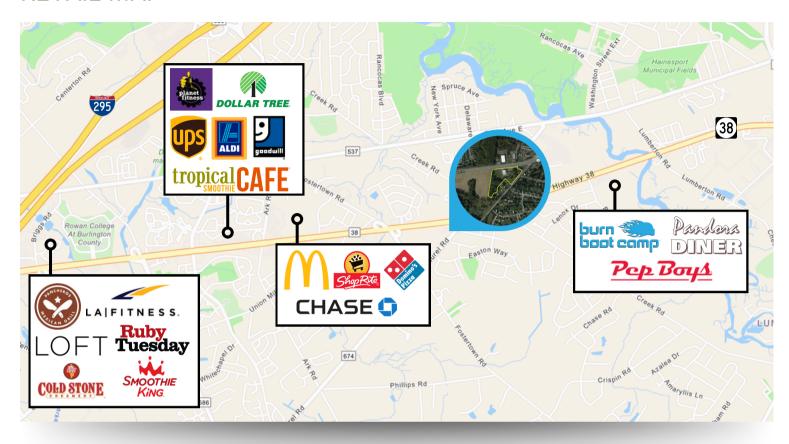

tunity
- Open vacant lots to be developed
- Ideal for Retail, Professional & Medical Offices
- Located in a Redevelopment Zone
- Positioned at a traffic light intersection (Route 38 & Hainesport Mount Laurel Road)
- Access to both sides of Route 38 through traffic light situated at corner of property
- Location is within close proximity to I-295, New Jersey Turnpike, Route 73 and 70
- Nearby amenities include local shopping, big box grocers and retailers





The foregoing information was furnished to us by sources which we deem to be reliable, but no warranty or representation is made as to the accuracy thereof. Subject to correction of errors, omissions, change of price, prior sale or withdrawal from market without notice.













# 1288 ROUTE 38, HAINESPORT, NJ

## **RETAIL MAP**



## **DEMOGRAPHICS**

|                         | 1 Mile    | 3 Miles   | 5 Miles   |
|-------------------------|-----------|-----------|-----------|
| Average HH Income       | \$144,408 | \$134,165 | \$128,783 |
| <b>Total Households</b> | 1,997     | 14,823    | 46,965    |
| <b>Total Population</b> | 4,850     | 36,447    | 121,710   |

The foregoing information was furnished to us by sources which we deem to be reliable, but no warranty or representation is made as to the accuracy thereof. Subject to correction of errors, omissions, change of price, prior sale or withdrawal from market without notice.