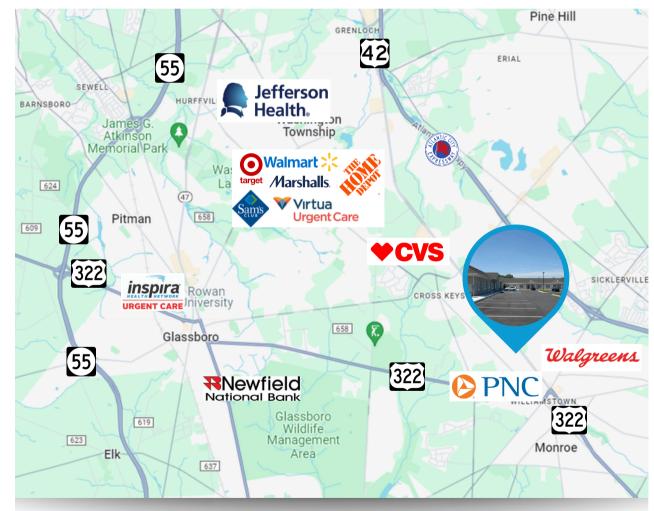

rmation was furnished to us by sources which we deem to be reliable, but no warranty or representation is made as to the accuracy thereof. Subject to correction of errors, omissions, change of price, prior sale or withdrawal from market without notice.



Wolf Commercial Real Estate www.WolfCRE.com



# **PROPERTY DESCRIPTION**

- Location: 1035 N. Black Horse Pike Suite 8 Williamstown, NJ 08094
- **Size/SF:** 2,722 SF
- Lease Price: Call for information
- Signage: Monument directory & suite

# **PROPERTY AREA/HIGHLIGHTS**

- Ideal for professional or medical office
  users
- Available for immediate occupancy
- Situated directly off Black Horse Pike
- Easy access to AC Expressway, Routes 322, 55 and 42
- Close proximity to Jefferson Health in Washington Township & other medical practices



The foregoing information was furnished to us by sources which we deem to be reliable, but no warranty or representation is made as to the accuracy thereof. Subject to correction of errors, omissions, change of price, prior sale or withdrawal from market without notice.



# Wolf Commercial Real Estate www.WolfCRE.com



#### **RETAILER MAP**



## 1035 N. BLACK HORSE PIKE, SUITE 8, WILLIAMSTOWN, NJ

#### **ADDITIONAL PHOTOS**



The foregoing information was furnished to us by sources which we deem to be reliable, but no warranty or representation is made as to the accuracy thereof. Subject to correction of errors, omissions, change of price, prior sale or withdrawal from market without notice.



Wolf Commercial Real Estate www.WolfCRE.com





1035 N. BLACK HORSE PIKE, SUITE 8, WILLIA