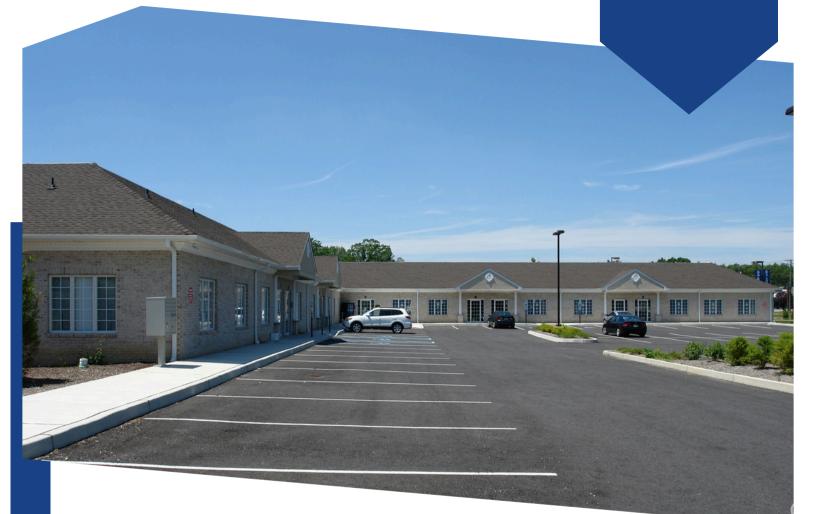

# **PROPERTY DESCRIPTION**

- Location: 1035 N. Black Horse Pike Suite 8 Williamstown, NJ 08094
- **Size/SF:** 2,722 SF
- Lease Price: Call for information
- Signage: Monument directory & suite

# **PROPERTY AREA/HIGHLIGHTS**

- Ideal for professional or medical office
  users
- Available for immediate occupancy
- Situated directly off Black Horse Pike
- Easy access to AC Expressway, Routes 322, 55 and 42
- Close proximity to Jefferson Health in Washington Township & other medical practices