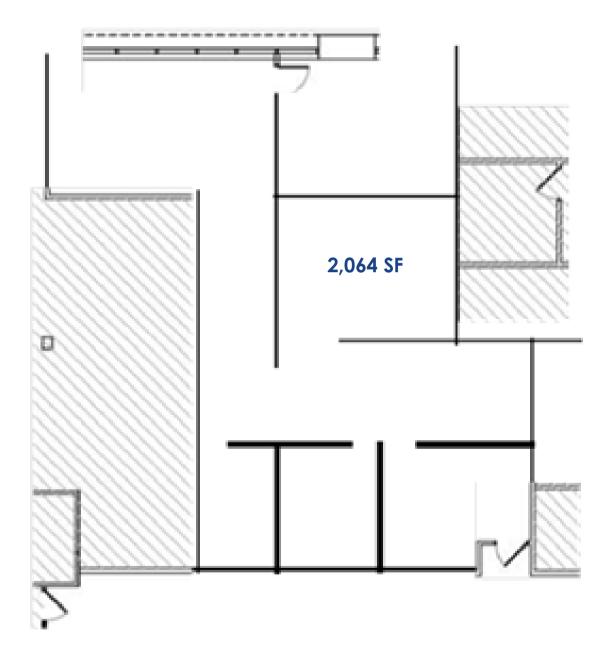

# Marlton, NJ





### PROMINENT OFFICE SUITES FOR LEASE

### **1 Executive Drive**

Suites from +/ -2,000 to 25,000 SF Total Available - 48,319 SF

### 2 Executive Drive

Suite 125: 3,270 SF Available



### PROPERTY FEATURES

- Owned & managed by reputable Nessel Development
- Immediately available
- Negotiable rental rate
- Fresh lobby upgrades
- Covered parking with solar array

### LOCATION HIGHLIGHTS

- Located off Route 73
- Easy access to Route 70, I-295, NJ Turnpike and AC Expressway
- Access to high-end retail, entertainment and dining

### FLOOR PLAN | 1 EXECUTIVE DRIVE | SUITE 200





NEW JERSEY | PENNSYLVANIA | NEW YORK

### FLOOR PLAN | 1 EXECUTIVE DRIVE | SUITE 300





NEW JERSEY | PENNSYLVANIA | NEW YORK

### FLOOR PLAN | 1 EXECUTIVE DRIVE | SUITE 440





# FLOOR PLAN | 2 EXECUTIVE DRIVE | SUITE 125





# LOCATION HIGHLIGHTS



#### **MEDICAL**

- Advocare
- Cooper Health
- SJRA
- Virtua Hospital Voorhees & Marlton

#### LODGING

- Hampton Inn
- Hilton Garden
- Hyatt Place
- Westin

#### BANKING

- Citizens Bank
- PNC Bank
- TD Bank

#### RESTAURANTS

- Bone Fish Grill
- Chicken or the Egg
- Chickie's and Pete's
- Farm and Fisherman
- Fleming's Steak House
- LaScala's Fire
- PJ Whelihan's Pub & Restaurant
- Plaza Azteca
- Sweet Greens

#### RETAIL

- Promenade (Apple, Nike, Lululemon, LL Bean)
- REI
- Sprouts

The foregoing information was furnished to us by sources which we deem to be reliable, but no warranty or representation is made as to the accuracy thereof. Subject to correction of errors, omissions, change of price, prior sale