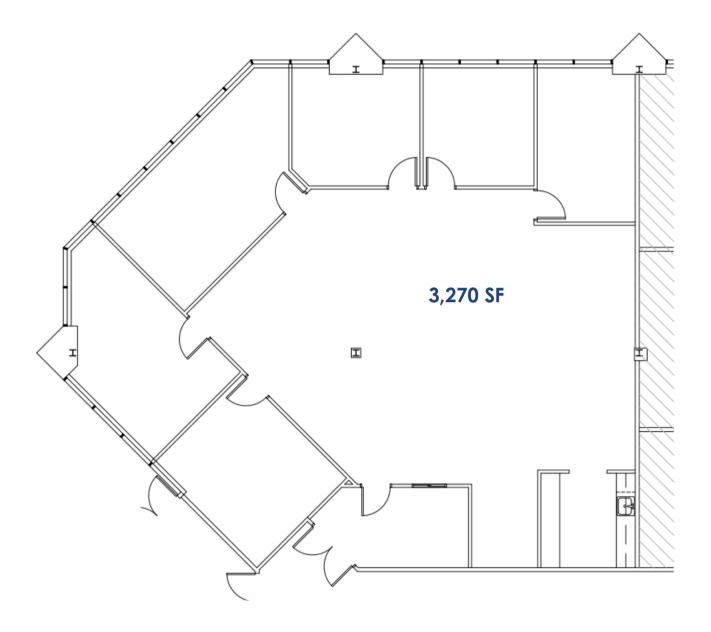

### 2 Executive Drive

Suite 125: 3,270 SF Available

# FLOOR PLAN | 2 EXECUTIVE DRIVE | SUITE 125