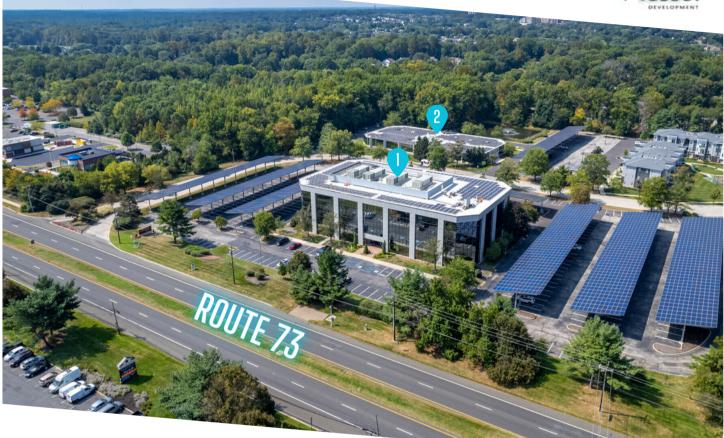

### **1 Executive Drive**

Suites from +/ -2,000 to 25,000 SF Total Available - 48,319 SF

### 2 Executive Drive

Suite 125: 3,270 SF Available

### LOCATION HIGHLIGHTS

- Located off Route 73
- Easy access to Route 70, I-295, NJ Turnpike and AC Expressway
- Access to high-end retail, entertainment and dining