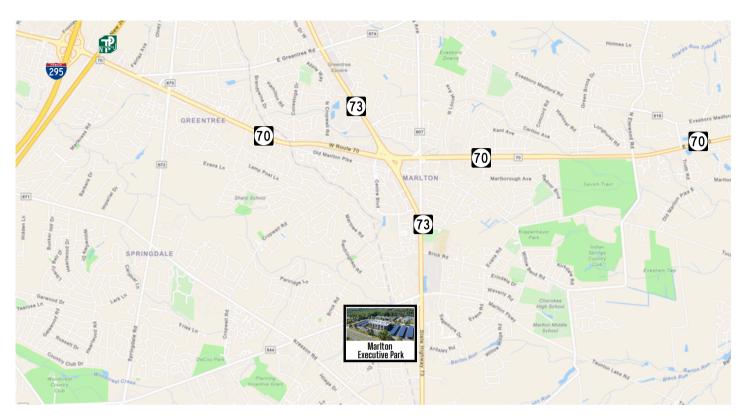

### LOCATION HIGHLIGHTS

- Located off Route 73
- Easy access to Route 70, I-295, NJ Turnpike and AC Expressway
- Access to high-end retail, entertainment and dining

# LOCATION HIGHLIGHTS