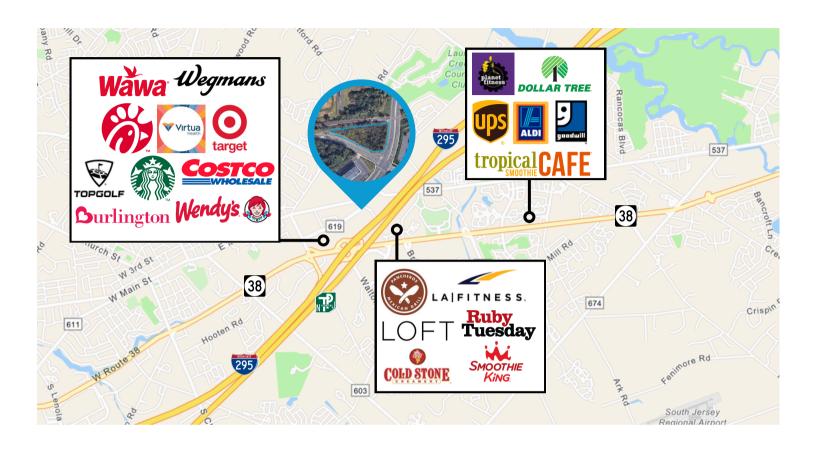

057

Size/SF Available: +/- 1 acre site

**Sale Price:** \$495,000.00

**Approvals:** Early Childhood Center

### **PROPERTY AREA/HIGHLIGHTS**

- Ideal medical site, near Virtua Moorestown
- New ownership with significant development experience
- Located in a densely populated, highincome area
- 18K employees within a 5-minute drive
- Close proximity to Route 38, I-295 & NJ Turnpike
- Near national retailers: Wegmans, Target, TopGolf, Chick-fil-a, Panera, & Costco

### CONCEPTUAL SITE PLAN



The foregoing information was furnished to us by sources which we deem to be reliable, but no warranty or representation is made as to the accuracy thereof.

Subject to correction of errors, omissions, change of price, prior sale or withdrawal from market without notice.













#### RETAIL MAP



## **DEMOGRAPHICS**

|                         | 1 Mile    | 3 Miles   | 5 Miles   |
|-------------------------|-----------|-----------|-----------|
| Average HH Income       | \$187,170 | \$141,676 | \$129,236 |
| <b>Total Households</b> | 616       | 21,231    | 61,858    |
| <b>Total Population</b> | 1,771     | 52,706    | 160,450   |

The foregoing information was furnished to us by sources which we deem to be reliable, but no warranty or representation is made as to the accuracy thereof. Subject to correction of errors, omissions, change of price, prior sale or withdrawal from market without notice.