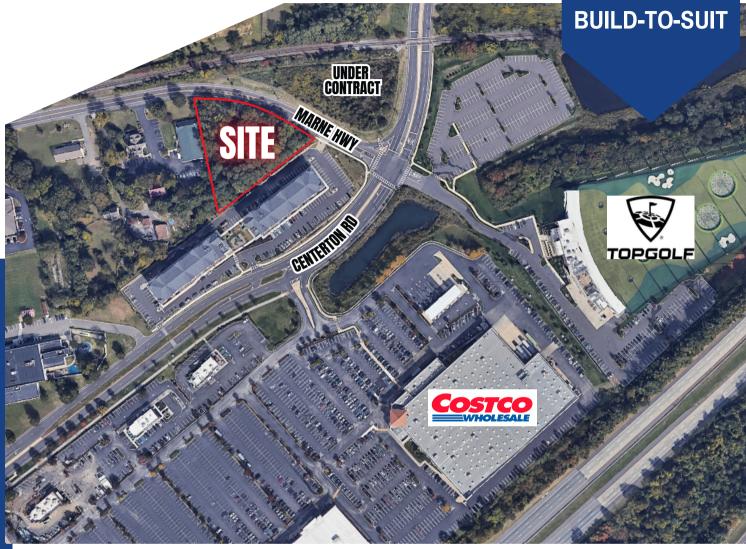

#### PROPERTY DESCRIPTION

**Location:** Near Corner of Marne

Highway & Centerton Road

Moorestown, NJ 08057

Size/SF Available: +/- 1 acre site

**Sale Price:** \$495,000.00

**Approvals:** Early Childhood Center

### **PROPERTY AREA/HIGHLIGHTS**

- Ideal medical site, near Virtua Moorestown
- New ownership with significant development experience
- Located in a densely populated, highincome area
- 18K employees within a 5-minute drive
- Close proximity to Route 38, I-295 & NJ Turnpike
- Near national retailers: Wegmans, Target, TopGolf, Chick-fil-a, Panera, & Costco