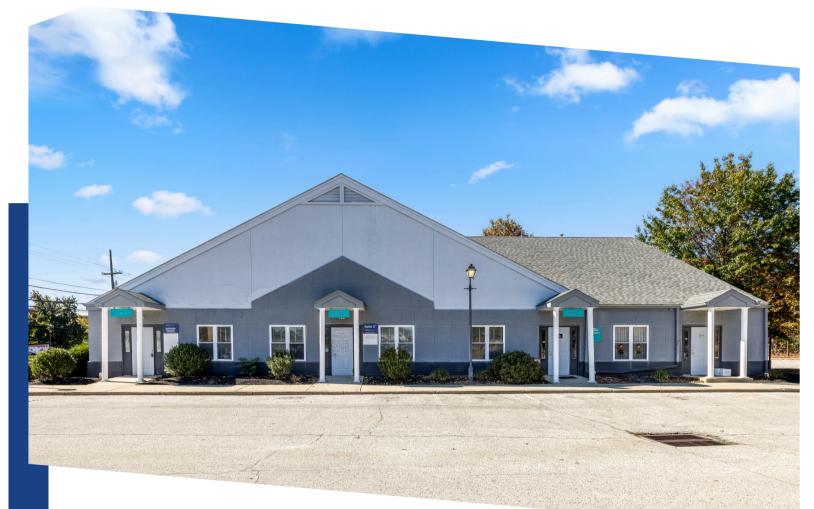

## MEDICAL/PROFESSIONAL OFFICE BUILDING FOR SALE

# 5045 ROUTE 130 DELRAN, NJ

**Corey Hassman** Senior Advisor 856.261.5812 corey.hassman@wolfcre.com

**Evan Zweben** Executive Vice President 856.261.5548 evan.zweben@wolfcre.com

The foregoing information was furnished to us by sources which we deem to be reliable, but no warranty or representation is made as to the accuracy thereof. Subject to correction of errors, omissions, change of price, prior sale or withdrawal from market without notice.

### **PROPERTY DESCRIPTION**

| Location:          | 5045 Route 130<br>Delran, NJ 08075         |
|--------------------|--------------------------------------------|
| Size/SF Available: | 15,514 SF Total<br>• 10,038 SF (Available) |
| Sale Price:        | \$1,999,000                                |
| Signage:           | Monument Signage<br>along Route 130        |