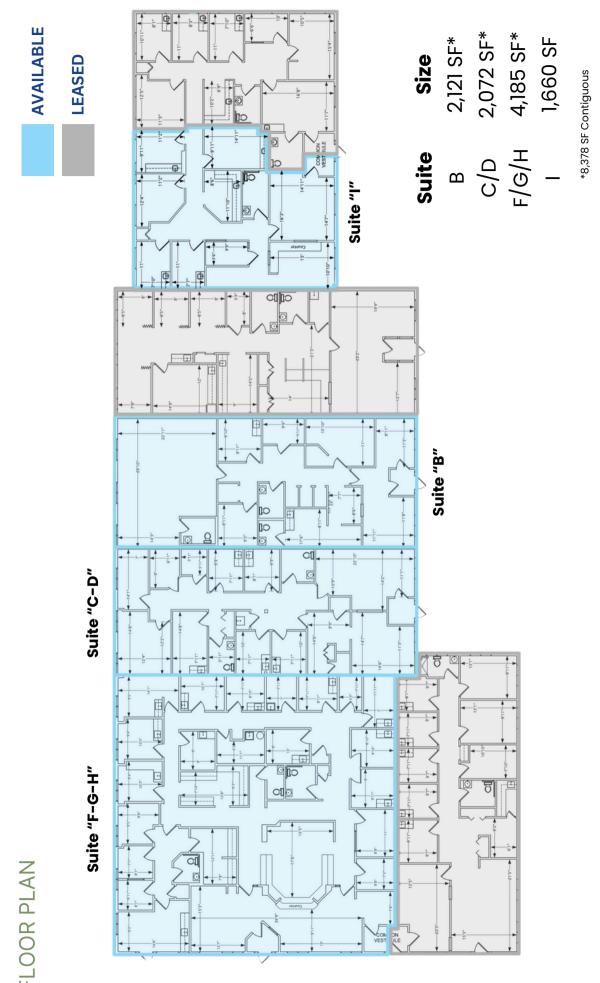

# FLOOR PLAN

0 (jn) 4

Wolf Commercial Real Estate www.WolfCRE.com

The foregoing information was furnished to us by sources which we deem to be reliable, but no warranty or representation is made as to the accuracy thereof Subject to correction of errors, omissions, change of price, prior sale or withdrawal from market without notice.

### **PROPERTY AREA/HIGHLIGHTS**

- Single story medical/professional office building
- Ideal for owner occupant (10,038 SF available/8,378 SF contiguous)
- 105 spaces (6.77 per 1,000 SF)
- Strong local demographics
- Pylon sign along Route 130
- Located on Route 130 with quick access to Routes 70 and 90