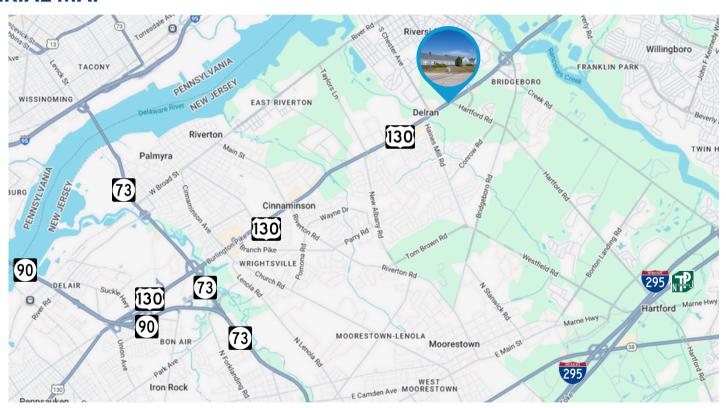

#### **AERIAL MAP**

#### **DEMOGRAPHICS**

| 11100                   | 1 Mile    | 3 Miles   | 5 Miles   |
|-------------------------|-----------|-----------|-----------|
| Average HH Income       | \$105,222 | \$116,144 | \$106,347 |
| <b>Total Households</b> | 3,867     | 22,915    | 90,124    |
| <b>Total Population</b> | 10,159    | 60,014    | 235,280   |