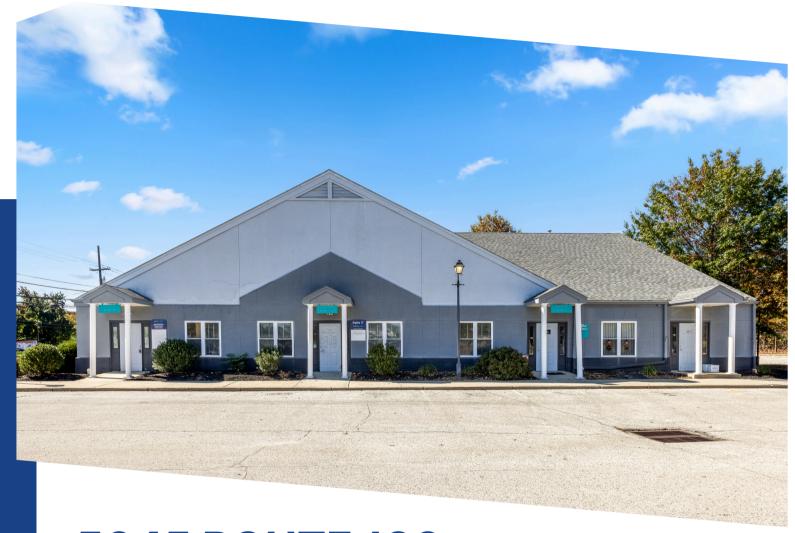

### MEDICAL/PROFESSIONAL OFFICE BUILDING FOR SALE OR LEASE

#### 5045 ROUTE 130 DELRAN, NJ

Corey Hassman Senior Advisor 856.261.5812 corey.hassman@wolfcre.com Evan Zweben Executive Vice President 856.261.5548 evan.zweben@wolfcre.com

The foregoing information was furnished to us by sources which we deem to be reliable, but no warranty or representation is made as to the accuracy thereof.

#### PROPERTY DESCRIPTION

**Location:** 5045 Route 130

Delran, NJ 08075

**Size/SF Available:** 2,100 - 10,058 SF

Sale/Lease Price: Call for information

Signage: Monument Signage

along Route 130

#### **PROPERTY AREA/HIGHLIGHTS**

- Single story medical/professional office building
- Ideal for owner occupant (10,038 SF available/8,378 SF contiguous)
- 105 spaces (6.77 per 1,000 SF)
- Strong local demographics
- Pylon sign along Route 130
- Located on Route 130 with quick access to Routes 70 and 90