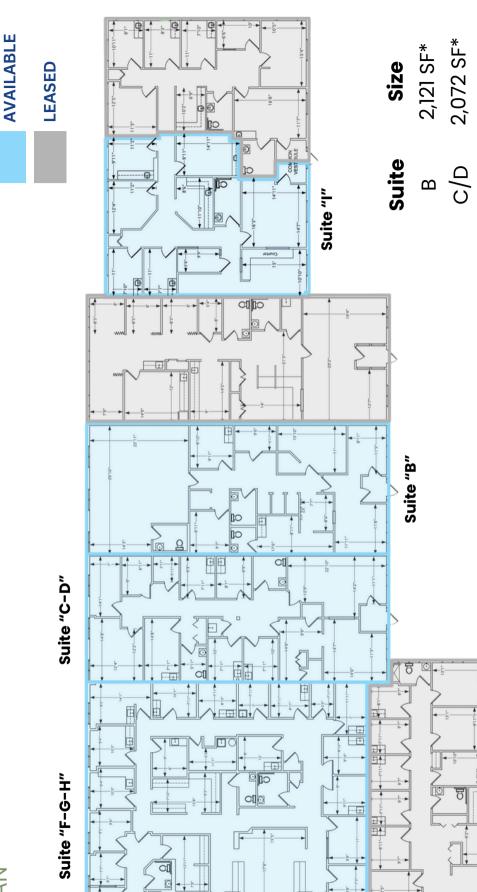

## FLOOR PLAN

\*8,378 SF Contiguous

2,072 SF\* 4,185 SF\*

F/G/H

1,660 SF

The foregoing information was furnished to us by sources which we deem to be reliable, but no warranty or representation is made as to the accuracy thereof Subject to correction of errors, omissions, change of price, prior sale or withdrawal from market without notice. Wolf Commercial Real Estate