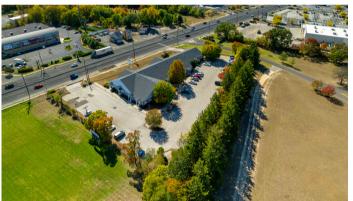

#### PROPERTY DESCRIPTION

**Location:** 5045 Route 130

Delran, NJ 08075

**Size/SF Available:** 2,100 - 10,058 SF

Sale/Lease Price: Call for information

Signage: Monument Signage

along Route 130

#### **PROPERTY AREA/HIGHLIGHTS**

- Single story medical/professional office building
- Ideal for owner occupant (10,038 SF available/8,378 SF contiguous)
- 105 spaces (6.77 per 1,000 SF)
- Strong local demographics
- Pylon sign along Route 130
- Located on Route 130 with quick access to Routes 70 and 90

#### **AERIAL MAP**