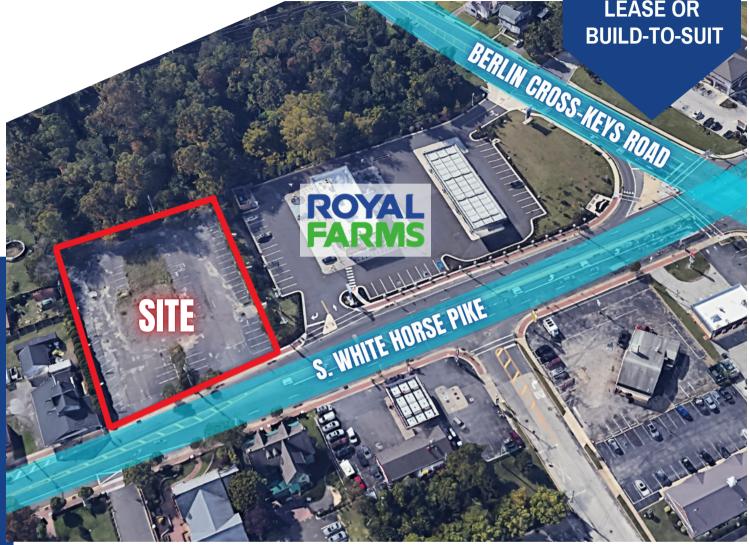

# **HIGHLY VISIBLE DEVELOPMENT OPPORTUNITY**

**1.8 ACRES** FOR SALE, **GROUND LEASE OR** 

## PROPERTY DESCRIPTION

**Location:** 50 South White Horse Pike

Berlin, NJ 08009

Size/SF Available: +/- 1.8 acre site

**Lease Price:** Call for information

**Zoning:** C-2

## **PROPERTY AREA/HIGHLIGHTS**

- Ideal for medical or retail users like fastfood and coffee
- Situated in affluent and dense population
- Directly off heavily traveled White Horse Pike
- Near busy intersection with over 40,000 vehicles per day
- Close proximity to national retailers:
   CVS, Walmart, Home Depot, Royal Farms