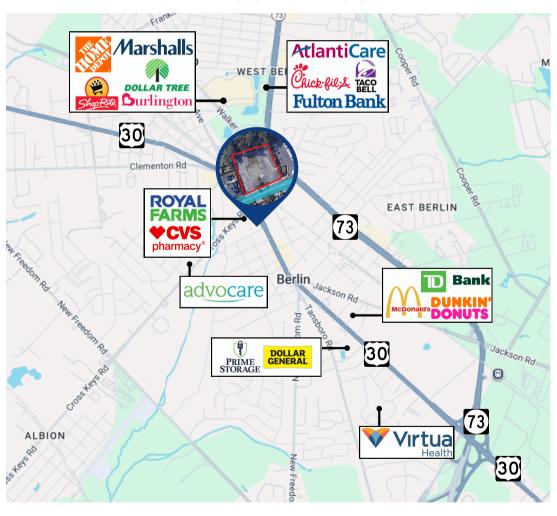

## **PROPERTY AREA/HIGHLIGHTS**

- Ideal for medical or retail users like fastfood and coffee
- Situated in affluent and dense population
- Directly off heavily traveled White Horse Pike
- Near busy intersection with over 40,000 vehicles per day
- Close proximity to national retailers:
   CVS, Walmart, Home Depot, Royal Farms

## **RETAIL MAP & DEMOGRAPHICS**