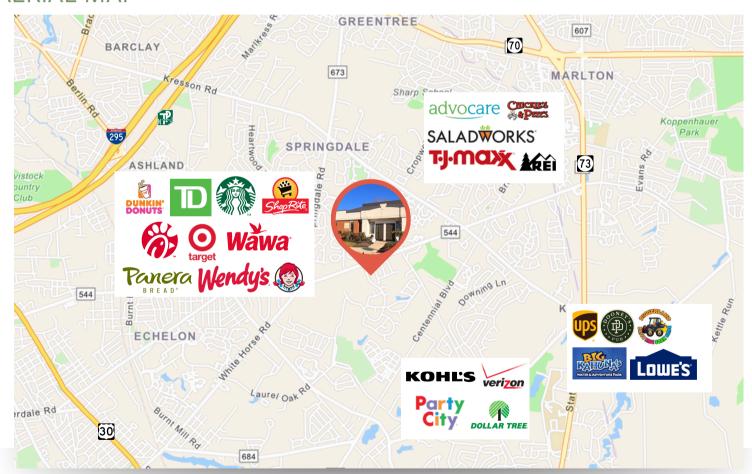

#### PROPERTY AREA/HIGHLIGHTS

- Ideal for medical users
- Easy access with direct entry
- Central location to Cherry Hill & Voorhees, NJ
- Close proximity to Routes 73, 70, &
   White Horse Pike, NJ Turnpike & I-295
- Near various retailers such as Starbucks, Target, Shoprite, and Wawa

#### **AERIAL MAP**

The foregoing information was furnished to us by sources which we deem to be reliable, but no warranty or representation is made as to the accuracy thereof.

Subject to correction of errors, omissions, change of price, prior sale or withdrawal from market without notice.