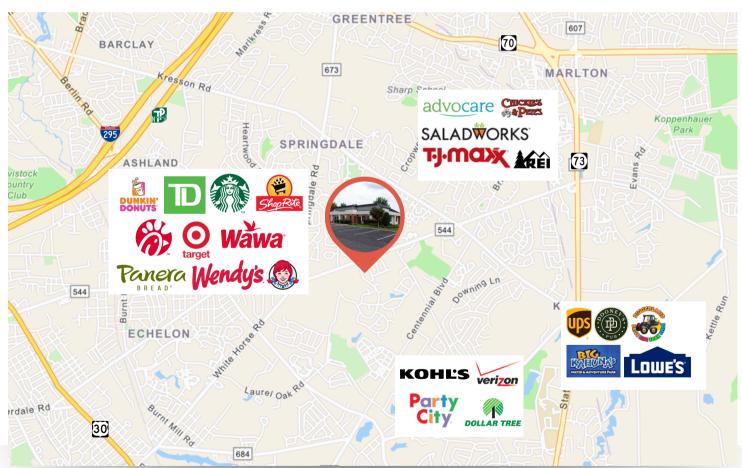

### AERIAL MAP

#### **PROPERTY AREA/HIGHLIGHTS**

- Ideal for medical users
- Easy access with direct entry
- Central location to Cherry Hill & Voorhees, NJ
- Close proximity to Routes 73, 70, & White Horse Pike, NJ Turnpike & I-295
- Near various retailers such as Starbucks, Target, Shoprite, and Wawa