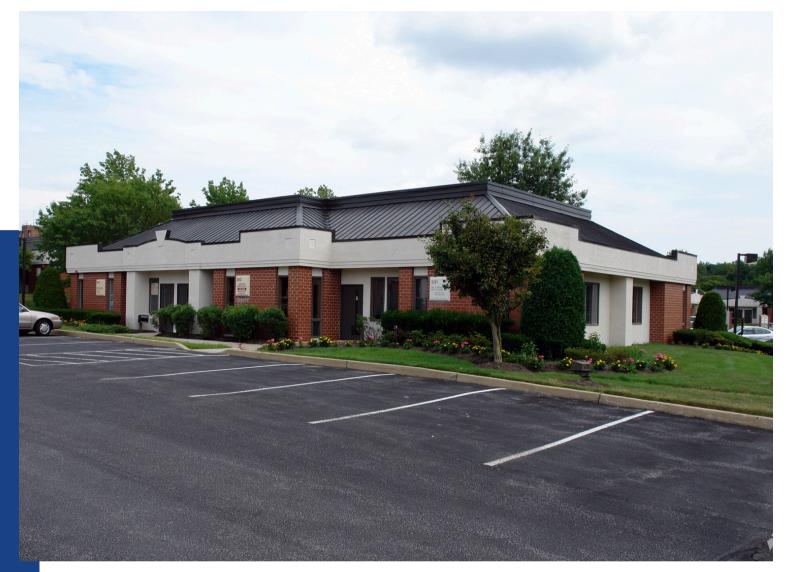

#### **PROPERTY DESCRIPTION**

WCRE

| Location:          | 2301 East Evesham Road<br>Suite 307<br>Voorhees, NJ 08043 |
|--------------------|-----------------------------------------------------------|
| Size/SF Available: | +/- 1,000 SF                                              |
| Sale Price:        | \$146,500                                                 |
| Lease Price:       | Call for Information                                      |
| Signage:           | Directory & Suite                                         |