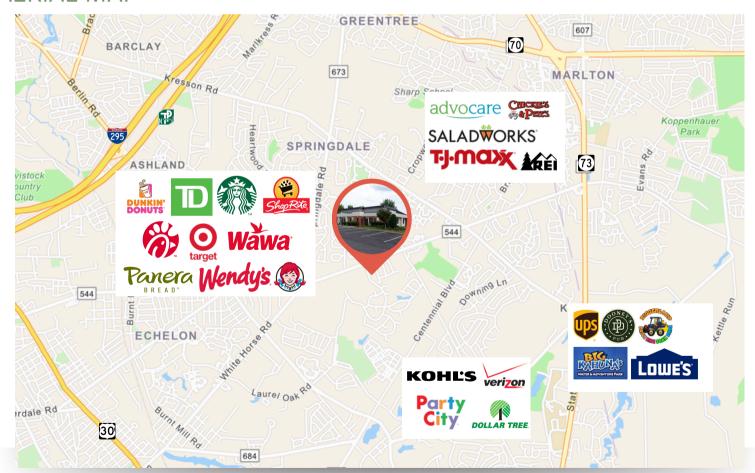

### **PROPERTY AREA/HIGHLIGHTS**

- Ideal for medical users
- Easy access with direct entry
- Central location to Cherry Hill & Voorhees, NJ
- Close proximity to Routes 73, 70, &
   White Horse Pike, NJ Turnpike & I-295
- Near various retailers such as Starbucks, Target, Shoprite, and Wawa

### **AERIAL MAP**

The foregoing information was furnished to us by sources which we deem to be reliable, but no warranty or representation is made as to the accuracy thereof Subject to correction of errors, omissions, change of price, prior sale or withdrawal from market without notice.