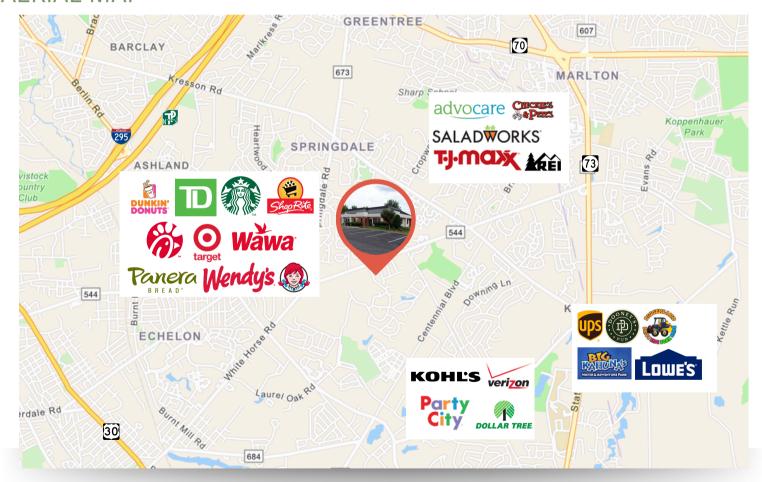

#### **AERIAL MAP**

The foregoing information was furnished to us by sources which we deem to be reliable, but no warranty or representation is made as to the accuracy thereof.

Subject to correction of errors, omissions, change of price, prior sale or withdrawal from market without notice.

#### PROPERTY AREA/HIGHLIGHTS

- Ideal for medical users
- Easy access with direct entry
- Central location to Cherry Hill & Voorhees, NJ
- Close proximity to Routes 73, 70, &
   White Horse Pike, NJ Turnpike & I-295
- Near various retailers such as Starbucks, Target, Shoprite, and Wawa