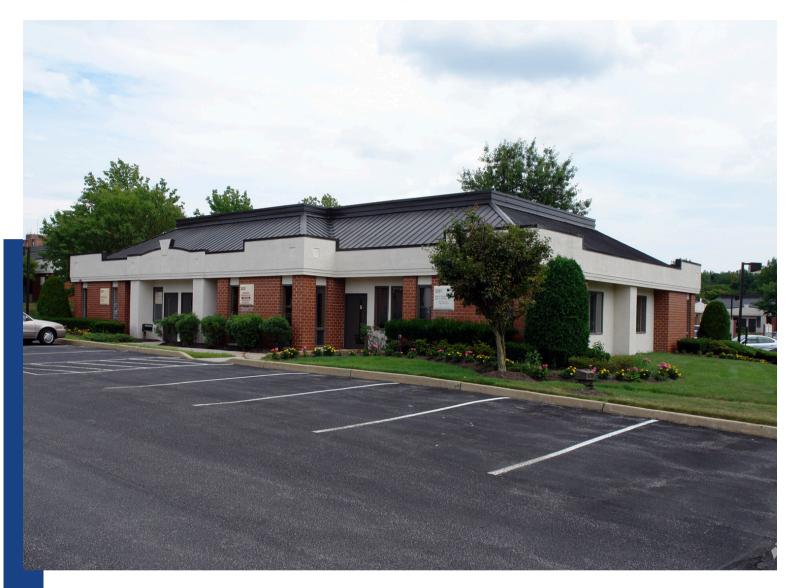

### 2301 EAST EVESHAM ROAD, SUITE 307, VOORHEES, NJ

#### PROPERTY DESCRIPTION

**Location:** 2301 East Evesham Road

Suite 307

Voorhees, NJ 08043

Size/SF Available: +/- 1,000 SF

**Sale Price:** \$146,500

Signage: Directory & Suite

#### PROPERTY AREA/HIGHLIGHTS

- Ideal for medical users
- Easy access with direct entry
- Central location to Cherry Hill & Voorhees, NJ
- Close proximity to Routes 73, 70, &
   White Horse Pike, NJ Turnpike & I-295
- Near various retailers such as Starbucks, Target, Shoprite, and Wawa