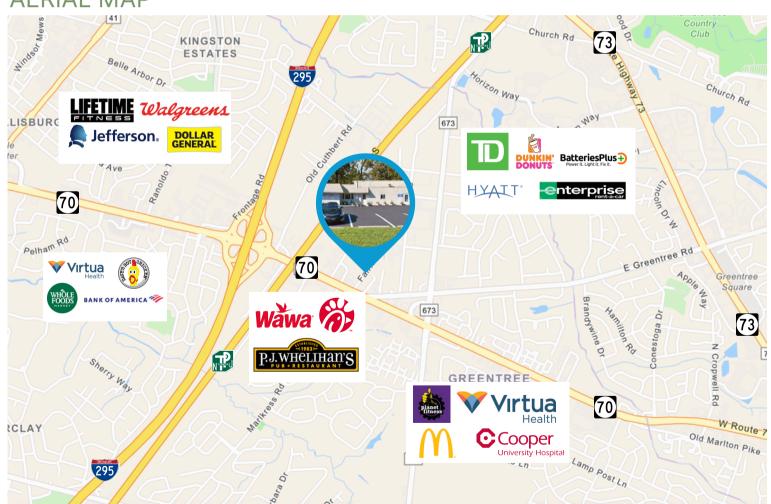

#### **AERIAL MAP**

The foregoing information was furnished to us by sources which we deem to be reliable, but no warranty or representation is made as to the accuracy thereof Subject to correction of errors, omissions, change of price, prior sale or withdrawal from market without notice.

#### PROPERTY AREA/HIGHLIGHTS

- Ideal for professional office users
- Zoned Light Industrial
- Ample parking
- Situated directly off Route 70
- Close proximity to I-295, NJ Turnpike & Route 73
- Neighboring new Wawa & PJ Whelihan's
- Near various national retailers and healthcare facilities