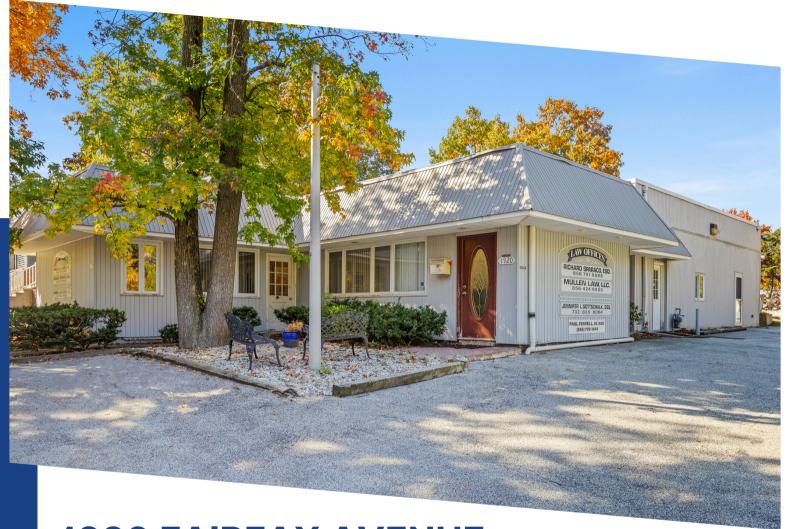

# PROFESSIONAL OFFICE BUILDING FOR SALE

# 1920 FAIRFAX AVENUE CHERRY HILL, NJ

Corey Hassman Senior Advisor 856.857.6301 corey.hassman@wolfcre.com

The foregoing information was furnished to us by sources which we deem to be reliable, but no warranty or representation is made as to the accuracy thereof. Subject to correction of errors, omissions, change of price, prior sale or withdrawal from market without notice.

### 1920 FAIRFAX AVENUE, CHERRY HILL, NJ

#### PROPERTY DESCRIPTION

**Location:** 1920 Fairfax Avenue

Cherry Hill, NJ 08003

Size/SF Available: +/- 2,800 SF situated

on .25 acres

**Sale Price:** \$387,000

**Signage:** Building Signage