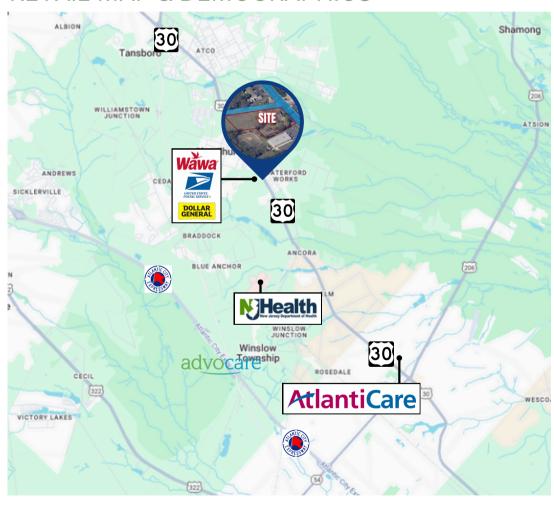

# **RETAIL MAP & DEMOGRAPHICS**

## **POPULATION**

3 MILES 12,105 5 MILES 29,425

## **HOUSEHOLDS**

3 MILES 4,520 5 MILES 10,817

#### **AV. HOUSEHOLD INCOME**

3 MILES \$119,881 5 MILES \$112,125

### **PUBLIC TRANSPORT**

NJ TRANSIT 5.3 MI. AC AIRPORT 27.6 PHL AIRPORT 30.1 MI.