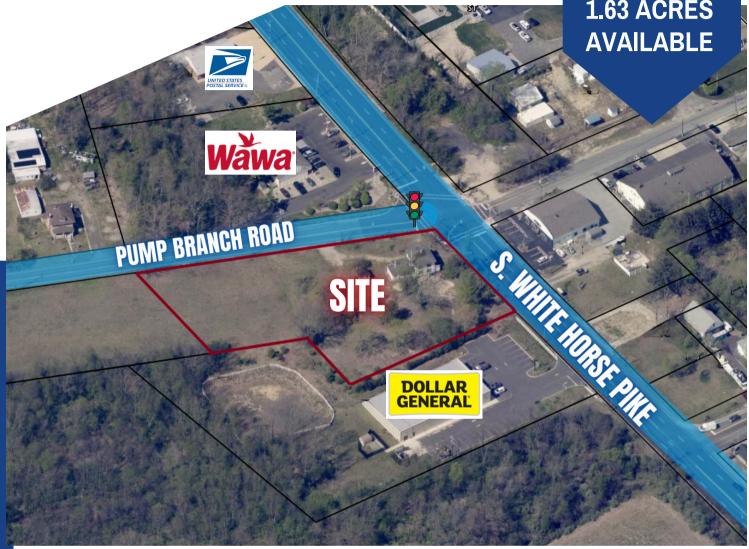

**HIGHLY VISIBLE DEVELOPMENT OPPORTUNITY** 

**LARGE CORNER LOT 1.63 ACRES** 

## PROPERTY DESCRIPTION

**Location:** 1 South White Horse Pike

Waterford Works, NJ 08089

Size/SF Available: +/- 1.63 acre site

**Lease Price:** Call for information

**Zoning:** PC3

# **PROPERTY AREA/HIGHLIGHTS**

- Ideal for various retail uses
- Large corner lot situated at busy intersection of White Horse Pike and Pump Branch Road
- Close proximity to AC Expressway
- Directly next to Wawa