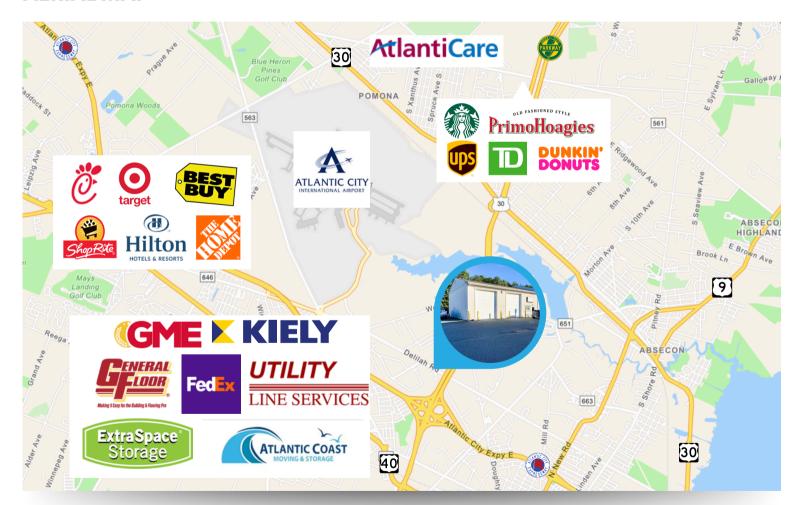

## **PROPERTY AREA/HIGHLIGHTS**

- Available beginning of 2025
- Ample parking
- AC/Heat
- Office space, bathroom, kitchenette
- 2 tall garage bays
- Minutes away from the Garden State Parkway & AC Expressway
- Close proximity to the Black Horse Pike, Route 9, various retailers and Atlantic City International Airport

## **AERIAL MAP**

The foregoing information was furnished to us by sources which we deem to be reliable, but no warranty or representation is made as to the accuracy thereof. Subject to correction of errors, omissions, change of price, prior sale or withdrawal from market without notice.