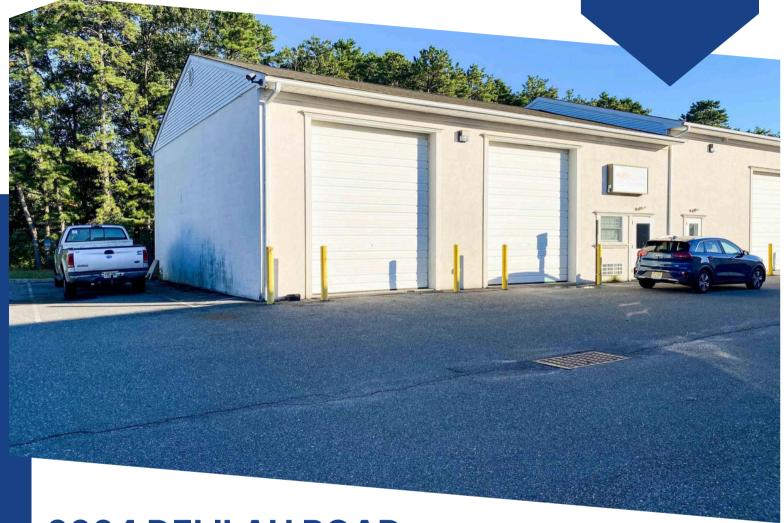

## PROPERTY DESCRIPTION

**Location:** 6604 Delilah Road

Egg Harbor Township, NJ 08234

**Size/SF:** +/- 1,846 SF

**Sale Price:** \$300,000

Lease Price: \$3,000 a month

Signage: Plyon Signage

## **PROPERTY AREA/HIGHLIGHTS**

- Available beginning of 2025
- Ample parking
- AC/Heat
- Office space, bathroom, kitchenette
- 2 tall garage bays
- Minutes away from the Garden State Parkway & AC Expressway
- Close proximity to the Black Horse Pike, Route 9, various retailers and Atlantic City International Airport