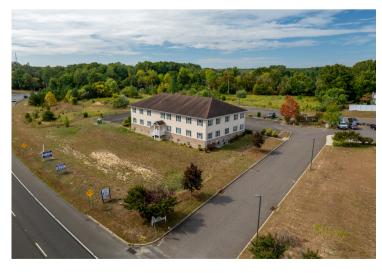

ation:** 41 South Route 73

Winslow, NJ 08095

Size/SF

**Available:** +/- 11,000 SF plus +/- 5,500 SF finished

basement

**Sale Price:** \$1,175,000.00

Parking: 63 parking spaces

Acres: Situated on 2.11 acres

#### **PROPERTY AREA/HIGHLIGHTS**

- Move-in condition/recently renovated
- Currently laid out as a school with large classrooms, private offices, and open areas
- Easily converted to office or medical facility
- Elevator served
- Excellent visibility along Route 73
- 5 miles to AC expressway, 38 miles to Atlantic City, and 25 miles to Center City, Philadelphia

#### **AERIAL MAP**















#### **FLOOR PLANS**

FIRST FLOOR















#### **FLOOR PLANS**

SECOND FLOOR















#### **FLOOR PLANS**

**BASEMENT** 















#### **ADDITIONAL PHOTOS**