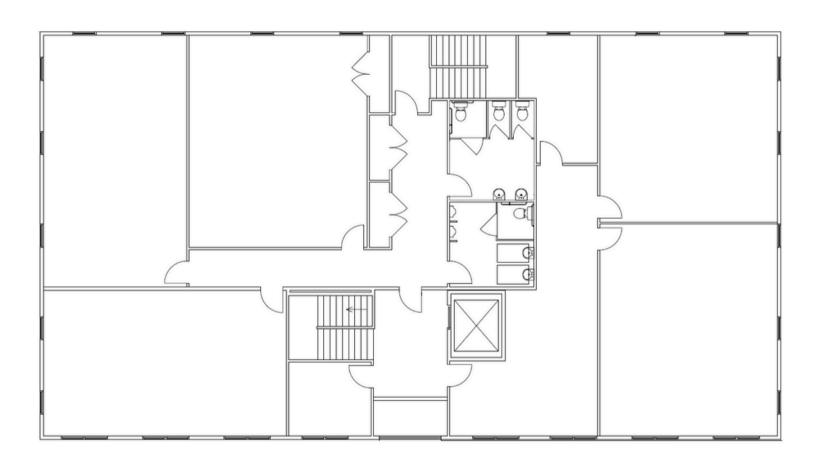

Senior Advisor 856.261.5812 corey.hassman@wolfcre.com













#### PROPERTY DESCRIPTION

**Location:** 41 South Route 73

Winslow, NJ 08095

Size/SF

**Available:** +/- 11,000 SF plus +/- 5,500 SF finished

basement

**Sale Price:** \$1,175,000.00

Parking: 63 parking spaces

Acres: Situated on 2.11 acres

#### **PROPERTY AREA/HIGHLIGHTS**

- Move-in condition/recently renovated
- Currently laid out as a school with large classrooms, private offices, and open areas
- Easily converted to office or medical facility
- Elevator served
- Excellent visibility along Route 73
- 5 miles to AC expressway, 38 miles to Atlantic City, and 25 miles to Center City, Philadelphia

#### **AERIAL MAP**















#### **FLOOR PLANS**

FIRST FLOOR















#### **FLOOR PLANS**

SECOND FLOOR















#### **FLOOR PLANS**

**BASEMENT** 















#### **ADDITIONAL PHOTOS**