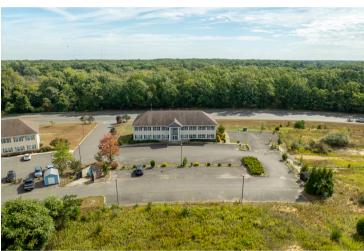

#### **AERIAL MAP**

#### PROPERTY DESCRIPTION

**Location:** 41 South Route 73

Winslow, NJ 08095

Size/SF

**Available:** +/- 11,000 SF plus +/- 5,500 SF finished

basement

**Sale Price:** \$1,175,000.00

Parking: 63 parking spaces

Acres: Situated on 2.11 acres

#### **PROPERTY AREA/HIGHLIGHTS**

- Move-in condition/recently renovated
- Currently laid out as a school with large classrooms, private offices, and open areas
- Easily converted to office or medical facility
- Elevator served
- Excellent visibility along Route 73
- 5 miles to AC expressway, 38 miles to Atlantic City, and 25 miles to Center City, Philadelphia