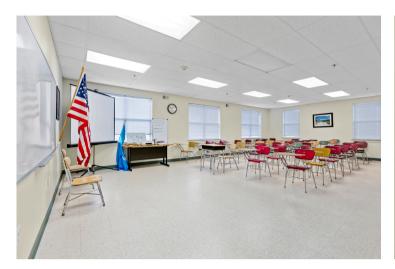

N

**Location:** 41 South Route 73

Winslow, NJ 08095

Size/SF

**Available:** +/- 11,000 SF plus +/- 5,500 SF finished

basement

**Sale Price:** \$1,175,000.00

Parking: 63 parking spaces

Acres: Situated on 2.11 acres

#### **PROPERTY AREA/HIGHLIGHTS**

- Move-in condition/recently renovated
- Currently laid out as a school with large classrooms, private offices, and open areas
- Easily converted to office or medical facility
- Elevator served
- Excellent visibility along Route 73
- 5 miles to AC expressway, 38 miles to Atlantic City, and 25 miles to Center City, Philadelphia

#### **AERIAL MAP**















#### **FLOOR PLANS**

FIRST FLOOR















#### **FLOOR PLANS**

SECOND FLOOR















#### **FLOOR PLANS**

**BASEMENT** 















#### **ADDITIONAL PHOTOS**