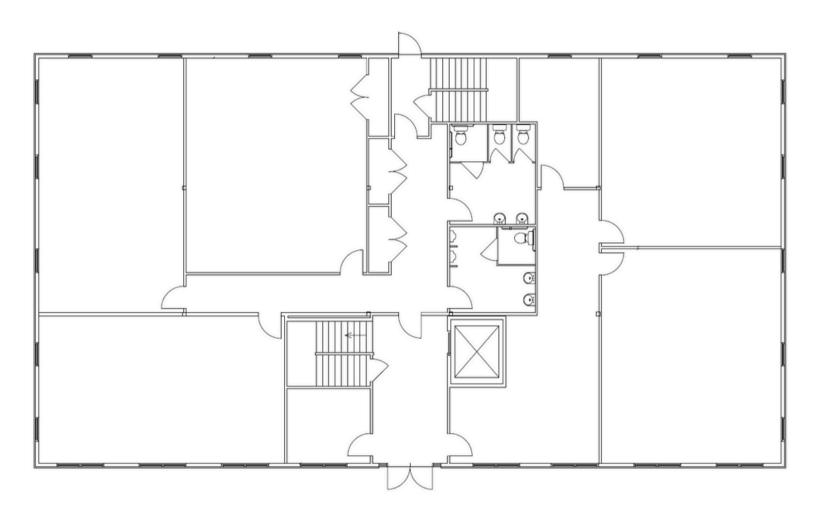

48 evan.zweben@wolfcre.com

#### **Corey Hassman**

Senior Advisor 856.261.5812 corey.hassman@wolfcre.com













#### PROPERTY DESCRIPTION

**Location:** 41 South Route 73

Winslow, NJ 08095

Size/SF

**Available:** +/- 11,000 SF plus +/- 5,500 SF finished

basement

**Sale Price:** \$1,175,000.00

Parking: 63 parking spaces

Acres: Situated on 2.11 acres

#### **PROPERTY AREA/HIGHLIGHTS**

- Move-in condition/recently renovated
- Currently laid out as a school with large classrooms, private offices, and open areas
- Easily converted to office or medical facility
- Elevator served
- Excellent visibility along Route 73
- 5 miles to AC expressway, 38 miles to Atlantic City, and 25 miles to Center City, Philadelphia

#### **AERIAL MAP**















#### **FLOOR PLANS**

FIRST FLOOR















#### **FLOOR PLANS**

SECOND FLOOR















#### **FLOOR PLANS**

**BASEMENT** 















#### **ADDITIONAL PHOTOS**