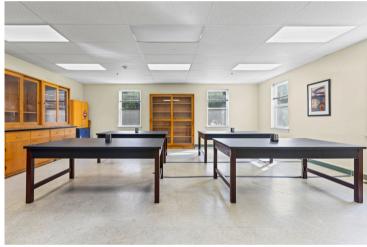

*Location:** 41 South Route 73

Winslow, NJ 08095

Size/SF

**Available:** +/- 11,000 SF plus +/- 5,500 SF finished

basement

**Sale Price:** \$1,175,000.00

Parking: 63 parking spaces

Acres: Situated on 2.11 acres

#### **PROPERTY AREA/HIGHLIGHTS**

- Move-in condition/recently renovated
- Currently laid out as a school with large classrooms, private offices, and open areas
- Easily converted to office or medical facility
- Elevator served
- Excellent visibility along Route 73
- 5 miles to AC expressway, 38 miles to Atlantic City, and 25 miles to Center City, Philadelphia

#### **AERIAL MAP**















#### **FLOOR PLANS**

FIRST FLOOR















#### **FLOOR PLANS**

SECOND FLOOR















#### **FLOOR PLANS**

**BASEMENT** 















#### **ADDITIONAL PHOTOS**