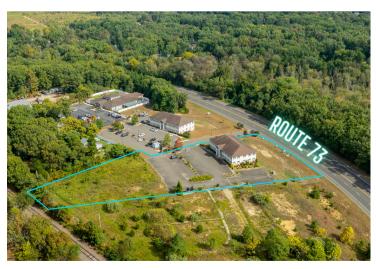

#### **AERIAL MAP**

#### PROPERTY DESCRIPTION

**Location:** 41 South Route 73

Winslow, NJ 08095

Size/SF

**Available:** +/- 11,000 SF plus +/- 5,500 SF finished

basement

**Sale Price:** \$1,175,000.00

Parking: 63 parking spaces

Acres: Situated on 2.11 acres

#### **PROPERTY AREA/HIGHLIGHTS**

- Move-in condition/recently renovated
- Currently laid out as a school with large classrooms, private offices, and open areas
- Easily converted to office or medical facility
- Elevator served
- Excellent visibility along Route 73
- 5 miles to AC expressway, 38 miles to Atlantic City, and 25 miles to Center City, Philadelphia