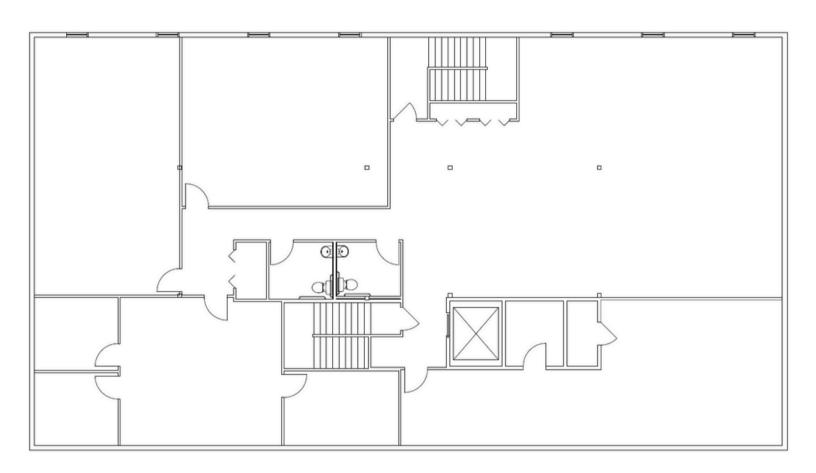

.com













#### PROPERTY DESCRIPTION

**Location:** 41 South Route 73

Winslow, NJ 08095

Size/SF

**Available:** +/- 11,000 SF plus +/- 5,500 SF finished

basement

**Sale Price:** \$1,175,000.00

Parking: 63 parking spaces

Acres: Situated on 2.11 acres

#### **PROPERTY AREA/HIGHLIGHTS**

- Move-in condition/recently renovated
- Currently laid out as a school with large classrooms, private offices, and open areas
- Easily converted to office or medical facility
- Elevator served
- Excellent visibility along Route 73
- 5 miles to AC expressway, 38 miles to Atlantic City, and 25 miles to Center City, Philadelphia

#### **AERIAL MAP**















#### **FLOOR PLANS**

FIRST FLOOR















#### **FLOOR PLANS**

SECOND FLOOR















#### **FLOOR PLANS**

**BASEMENT** 















#### **ADDITIONAL PHOTOS**