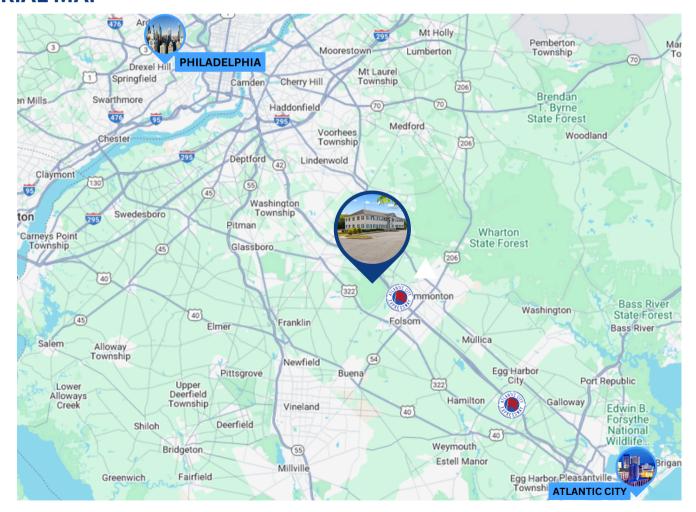

#### **AERIAL MAP**

#### **PROPERTY AREA/HIGHLIGHTS**

- Move-in condition/recently renovated
- Currently laid out as a school with large classrooms, private offices, and open areas
- Easily converted to office or medical facility
- Elevator served
- Excellent visibility along Route 73
- 5 miles to AC expressway, 38 miles to Atlantic City, and 25 miles to Center City, Philadelphia