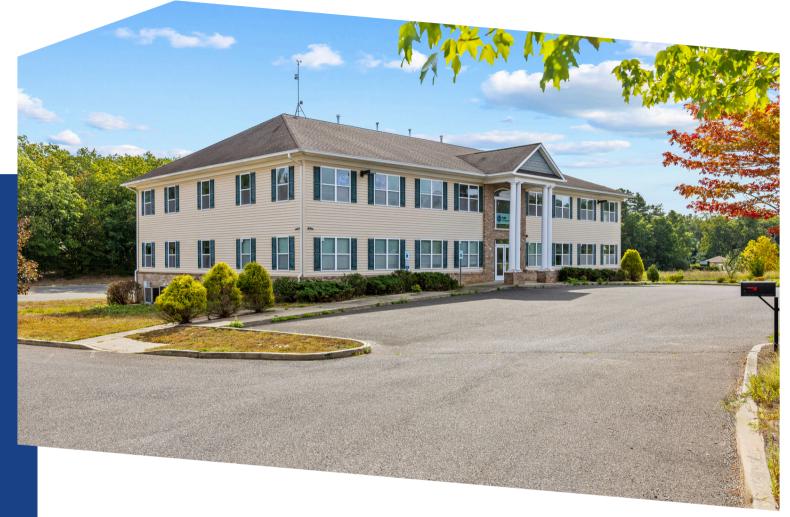

# HIGHLY VISIBLE EDUCATIONAL FACILITY FOR SALE

# 41 SOUTH ROUTE 73 WINSLOW, NJ

#### PROPERTY DESCRIPTION

**Location:** 41 South Route 73

Winslow, NJ 08095

Size/SF

**Available:** +/- 11,000 SF plus +/- 5,500 SF finished

basement

**Sale Price:** \$1,175,000.00

Parking: 63 parking spaces

#### **PROPERTY AREA/HIGHLIGHTS**

- Move-in condition/recently renovated
- Currently laid out as a school with large classrooms, private offices, and open areas
- Easily converted to office or medical facility
- Elevator served
- Excellent visibility along Route 73
- 5 miles to AC expressway, 38 miles to Atlantic City, and 25 miles to Center City, Philadelphia