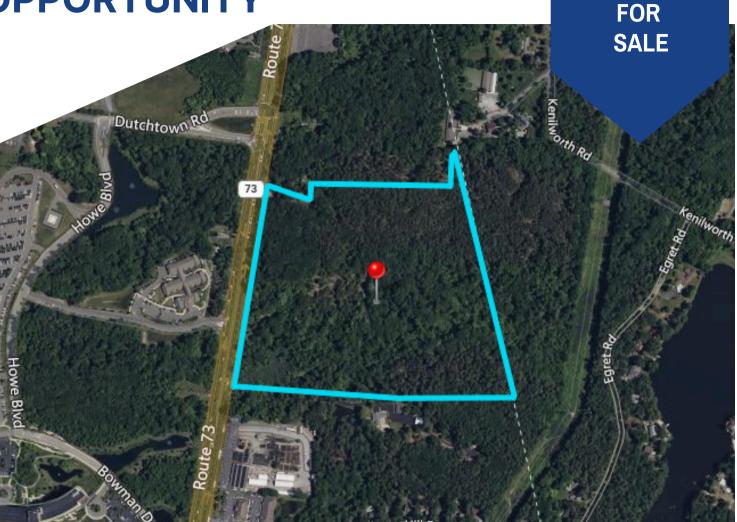

# PROMINENT DEVELOPMENT OPPORTUNITY

214 ROUTE 73 VOORHEES, NJ

#### PROPERTY DESCRIPTION

**Location:** 214 Route 73

Voorhees, NJ 08043

Size/SF Available: 30 acres

Sale Price: Call for information

Zoning: O-3

#### **PROPERTY AREA/HIGHLIGHTS**

- Ideal for retail and/or medical users
- Water and sewer tie-ins are nearby
- Gas and electricity are available
- Directly off of Route 73
- Easy access to Routes 70 & 30
- Within close proximity to Virtua Voorhees Hospital and national retailers