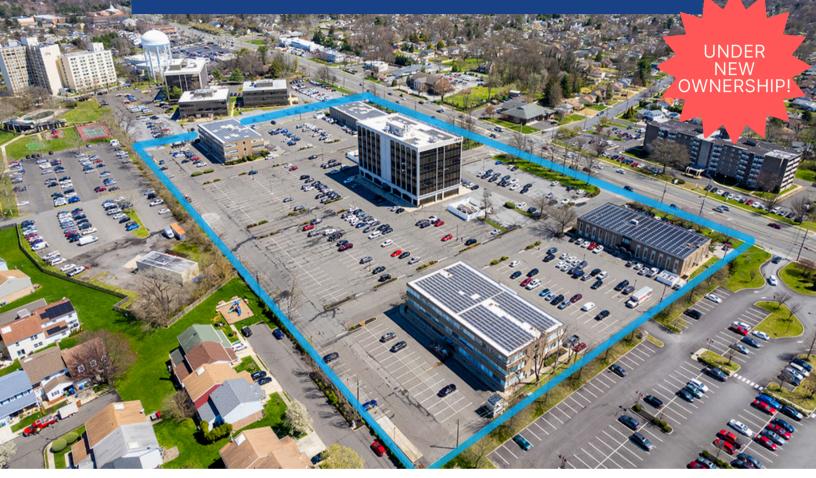

#### **ABOUT THE PROPERTIES**

Cherry Hill Office Center is comprised of five prominent office buildings located in the heart of Cherry Hill, New Jersey. Each property is well positioned to accommodate medical and professional office user needs.

The Center offers parking and easy access to routes 70, 73, 38, I-295, and the NJ Turnpike.

Cherry Hill Office Center is located along the highly visible Kings Highway corridor and within close proximity to Philadelphia.