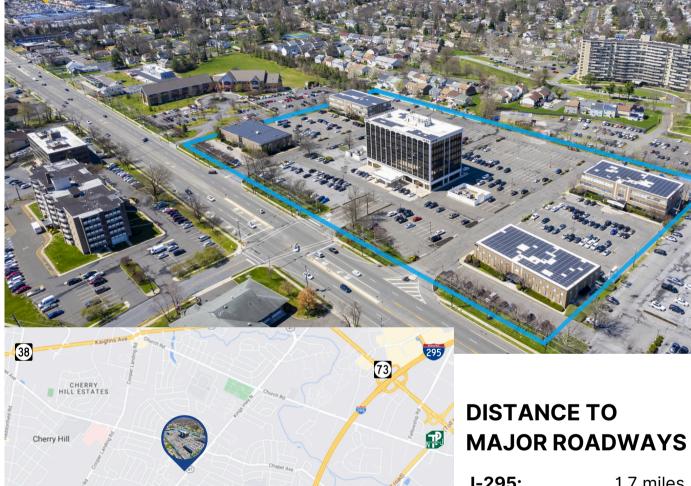

# **CHERRY HILL OFFICE CENTER**

Jefferson Health<sub>®</sub>

| I-295:        | 1.7 miles |
|---------------|-----------|
| ROUTE 73:     | 2.1 miles |
| ROUTE 70:     | 0.8 miles |
| ROUTE 38:     | 1.8 miles |
| NJ TURNPIKE:  | 3 miles   |
| PHILADELPHIA: | 10 miles  |