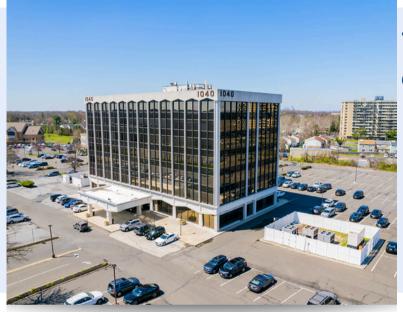

## 1040 N. Kings Highway

#### **Current Availabilities:**

- Suite 201: 2,050 SF
- Suite 510: 6,000 SF
- Suite 601: 2,575 SF
- Suite 650: 2,055 SF