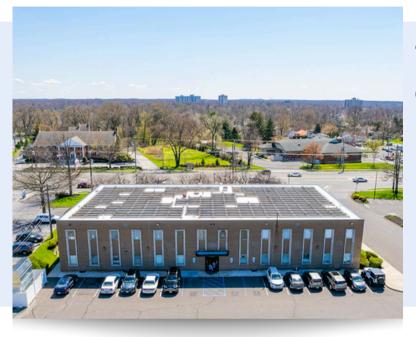

## 1040 N. Kings Highway

#### **Current Availabilities:**

- Suite 201: 2,050 SF
- Suite 510: 6,000 SF
- Suite 601: 2,575 SF
- Suite 650: 2,055 SF