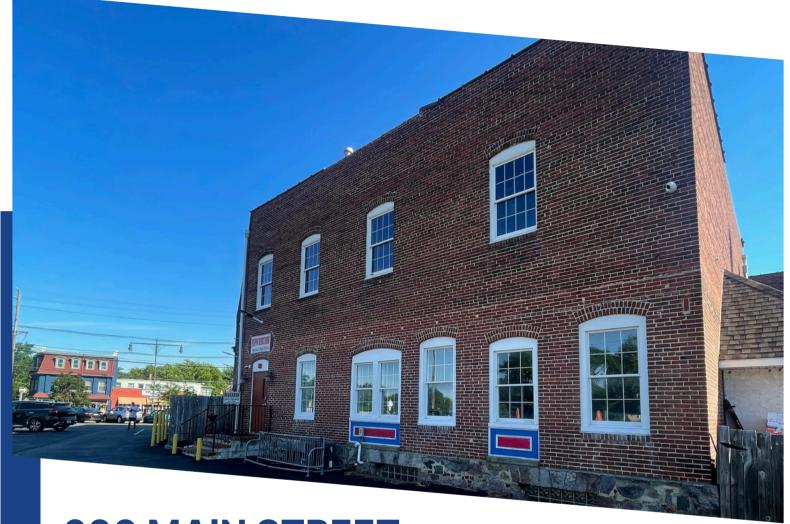

# PROMINENT MEDICAL/OFFICE BUILDING FOR SALE

600 MAIN STREET RIVERTON, NJ

Corey Hassman Senior Advisor 856.857.6301 corey.hassman@wolfcre.com

The foregoing information was furnished to us by sources which we deem to be reliable, but no warranty or representation is made as to the accuracy thereof. Subject to correction of errors, omissions, change of price, prior sale or withdrawal from market without notice.

#### PROPERTY DESCRIPTION

**Location:** 600 Main Street

Riverton, NJ 08077

Size/SF Available: +/-3,800 SF

**Sale Price:** \$536,500

#### PROPERTY AREA/HIGHLIGHTS

- Ideal for medical/office users
- Newly renovated space with exposed brick, fresh paint, marble tile, vinyl flooring
  - +/- 18 exam rooms, waiting reception areas, conference room, kitchenette
- Lots of natural light
- Ample parking
- Close proximity to NJ Transit lines, Riverton & Palmyra
- Minutes from the Tacony Palmyra Bridge and the Betsy Ross Bridge
- Near various retailers and restaurants
- Easy access to Routes 73, 90 and 130