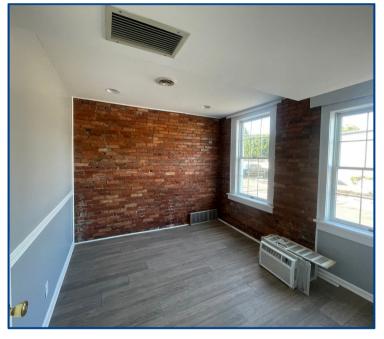

#### PROPERTY AREA/HIGHLIGHTS

- Ideal for medical/office users
- Newly renovated space with exposed brick, fresh paint, marble tile, vinyl flooring
  - +/- 18 exam rooms, waiting reception areas, conference room, kitchenette
- Lots of natural light
- Ample parking
- Close proximity to NJ Transit lines, Riverton & Palmyra
- Minutes from the Tacony Palmyra Bridge and the Betsy Ross Bridge
- Near various retailers and restaurants
- Easy access to Routes 73, 90 and 130

## **ADDITIONAL PHOTOS**

The foregoing information was furnished to us by sources which we deem to be reliable, but no warranty or representation is made as to the accuracy thereof.

Subject to correction of errors, omissions, change of price, prior sale or withdrawal from market without notice.