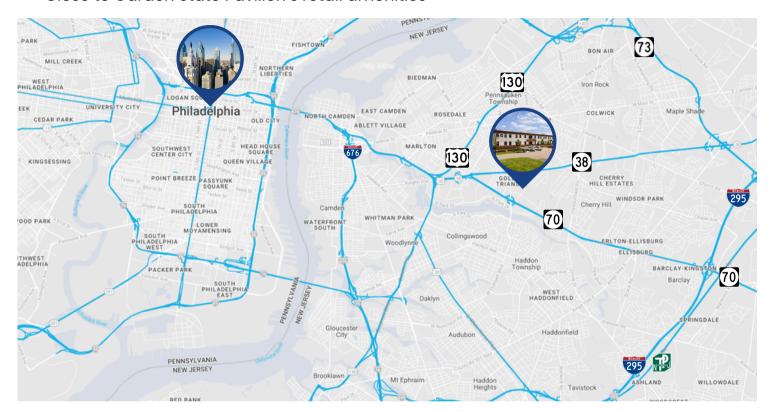

## **LOCATION HIGHLIGHTS**

- Located immediately off Route 70 with easy access to Ben Franklin Bridge & Philadelphia
- Situated in Cherry Hill's 'Golden Triangle' between Routes 70 & 38
- Close to Garden State Pavilion's retail amenities