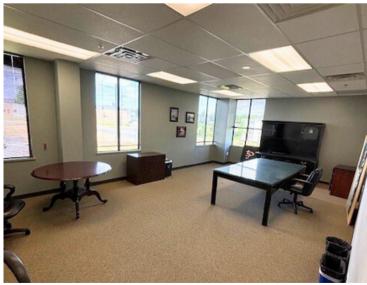

#### SUITE INFORMATION

- Suite 105: +/- 2,500 SF
  - \$20/SF Full-Service Lease including Janitorial
  - Multiple private offices
  - Open bullpen area for cubicles
  - o Conference room
  - o Existing large kitchenette
  - o Existing furniture can be utilized