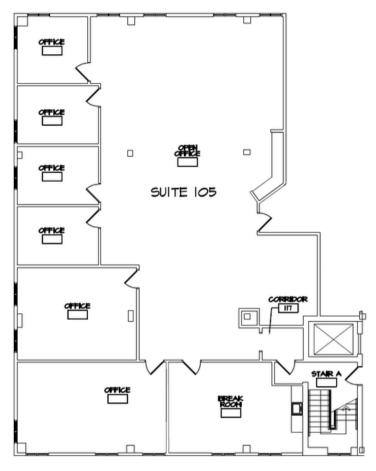

## **FLOOR PLAN**

SUITE 105: +/- 2,500 SF

The foregoing information was furnished to us by sources which we deem to be reliable, but no warranty or representation is made as to the accuracy thereof.

Subject to correction of errors, omissions, change of price, prior sale or withdrawal from market without notice.

#### SUITE INFORMATION

- Suite 105: +/- 2,500 SF
  - \$20/SF Full-Service Lease including Janitorial
  - Multiple private offices
  - Open bullpen area for cubicles
  - o Conference room
  - o Existing large kitchenette
  - o Existing furniture can be utilized