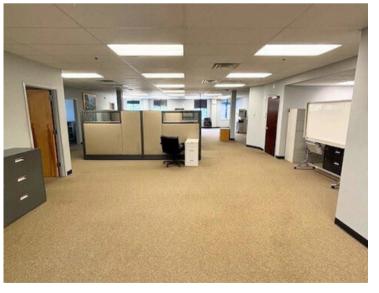

#### SUITE INFORMATION

- Suite 105: +/- 2,500 SF
  - \$20/SF Full-Service Lease including Janitorial
  - Multiple private offices
  - Open bullpen area for cubicles
  - o Conference room
  - o Existing large kitchenette
  - o Existing furniture can be utilized