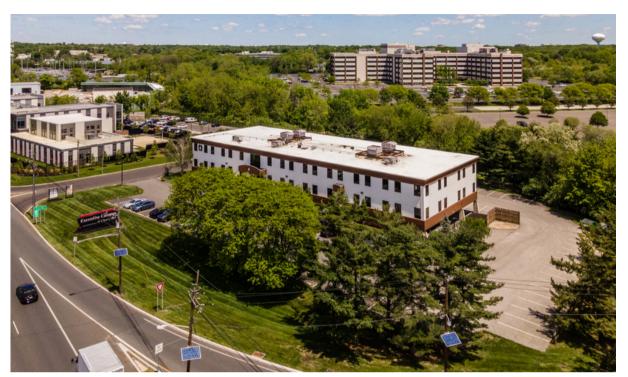

# 4 EXECUTIVE CAMPUS, CHERRY HILL, NJ

## **LOCATION HIGHLIGHTS**

- Located immediately off Route 70 with easy access to Ben Franklin Bridge & Philadelphia
- Situated in Cherry Hill's 'Golden Triangle' between Routes 70 & 38
- Close to Garden State Pavilion's retail amenities