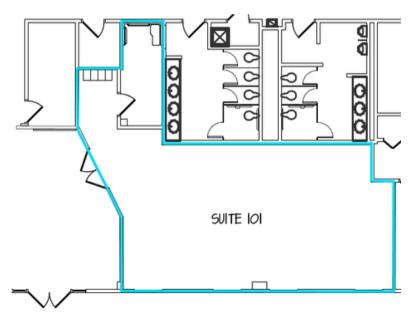

# 4 EXECUTIVE CAMPUS, CHERRY HILL, NJ

## **FLOOR PLAN**

SUITE 103: +/- 3,900 SF

SUITE 101: +/- 1,000 SF

The foregoing information was furnished to us by sources which we deem to be reliable, but no warranty or representation is made as to the accuracy thereof. Subject to correction of errors, omissions, change of price, prior sale or withdrawal from market without notice.