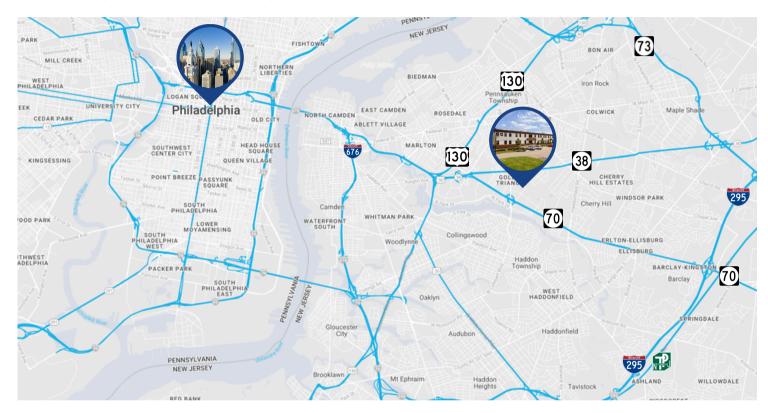

# 4 EXECUTIVE CAMPUS, CHERRY HILL, NJ

## **LOCATION HIGHLIGHTS**

- Located immediately off Route 70 with easy access to Ben Franklin Bridge & Philadelphia
- Situated in Cherry Hill's 'Golden Triangle' between Routes 70 & 38
- Close to Garden State Pavilion's retail amenities