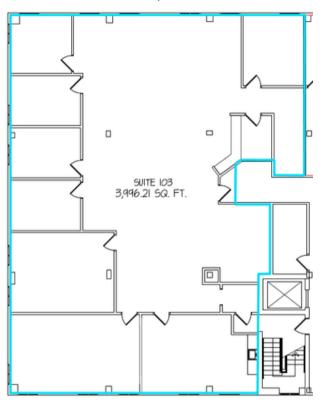

## **FLOOR PLAN**

SUITE 103: +/- 3,900 SF

SUITE 101: +/- 1,000 SF

The foregoing information was furnished to us by sources which we deem to be reliable, but no warranty or representation is made as to the accuracy thereof. Subject to correction of errors, omissions, change of price, prior sale or withdrawal from market without notice.