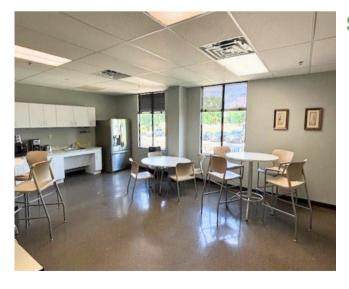

# **SUITE INFORMATION**

- Suite 103: +/- 3,900 SF
  - \$20/SF Full-Service Lease including Janitorial
  - Multiple private offices
  - o Open bullpen area for cubicles
  - o Conference room
  - o Existing large kitchenette
  - o Existing furniture can be utilized
- Suite 101: +/- 1,000 SF
  - \$20/SF Full-Service Lease including Janitorial