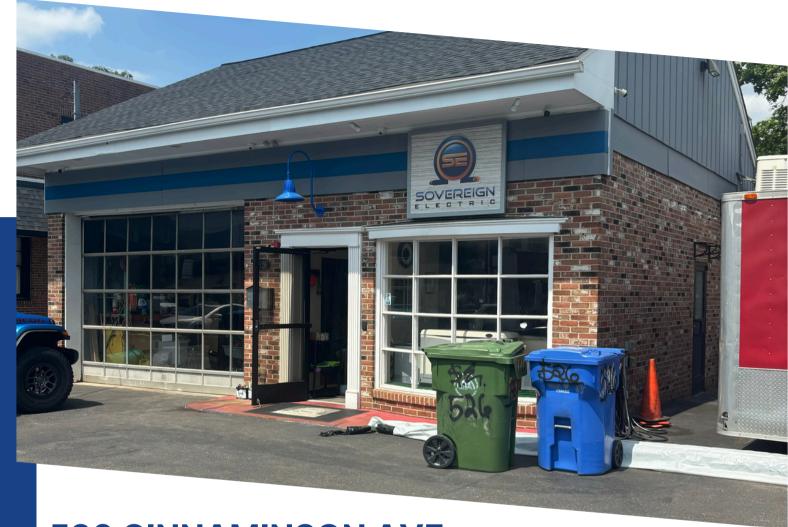

# 526 CINNAMINSON AVE PALMYRA, NJ

**Eric Flocco**Vice President
609.790.6940
eric.flocco@wolfcre.com

Corey Hassman Senior Advisor 856.857.6301 corey.hassman@wolfcre.com

The foregoing information was furnished to us by sources which we deem to be reliable, but no warranty or representation is made as to the accuracy thereof. Subject to correction of errors, omissions, change of price, prior sale or withdrawal from market without notice.

### **526 CINNAMINSON AVE, PALMYRA, NJ**

#### PROPERTY DESCRIPTION

**Location:** 526 Cinnaminson Ave

Palmyra, NJ 08065

Size/SF Available: +/- 1,000 SF on .13 acres

**Sale Price:** \$299,000

#### PROPERTY AREA/HIGHLIGHTS

- Former auto-repair shop
- Recently renovated
- Oversizéd bay and garage door
- Large office with traditional bay windows
- 2 back storage areas and a loft area
- Ample parking
- Close proximity to Routes 73 & 130 and Tacony Palmyra Bridge