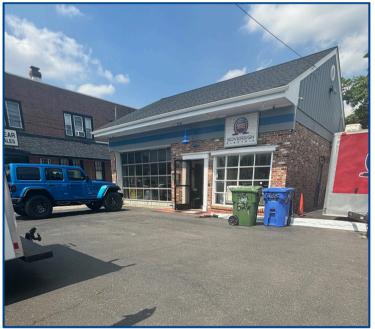

#### PROPERTY DESCRIPTION

**Location:** 526 Cinnaminson Ave

Palmyra, NJ 08065

Size/SF Available: +/- 1,000 SF on .13 acres

**Sale Price:** \$299,000

#### PROPERTY AREA/HIGHLIGHTS

- Former auto-repair shop
- Recently renovated
- Oversizéd bay and garage door
- Large office with traditional bay windows
- 2 back storage areas and a loft area
- Ample parking
- Close proximity to Routes 73 & 130 and Tacony Palmyra Bridge

### **ADDITIONAL PHOTOS**

The foregoing information was furnished to us by sources which we deem to be reliable, but no warranty or representation is made as to the accuracy thereof.

Subject to correction of errors, omissions, change of price, prior sale or withdrawal from market without notice.