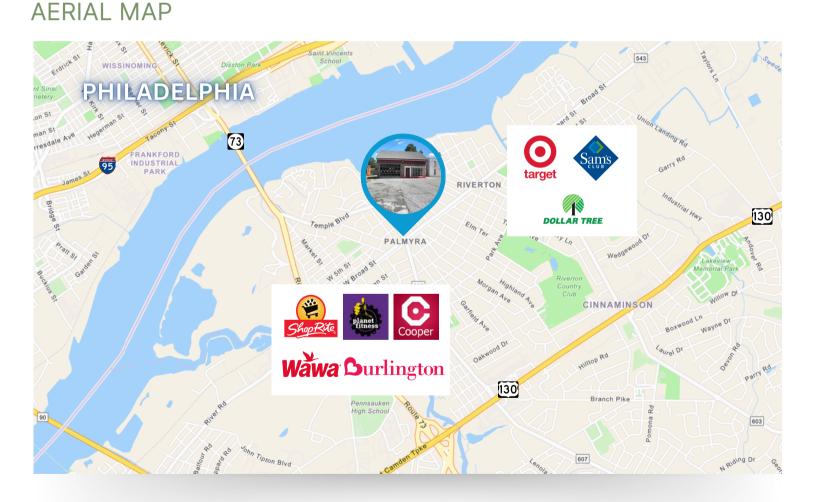

#### **PROPERTY AREA/HIGHLIGHTS**

- Former auto-repair shop
- Recently renovated •
- Oversized bay and garage door
  Large office with traditional bay windows
- 2 back storage areas and a loft area
- Ample parking
- Close proximity to Routes 73 & 130 and Tacony Palmyra Bridge