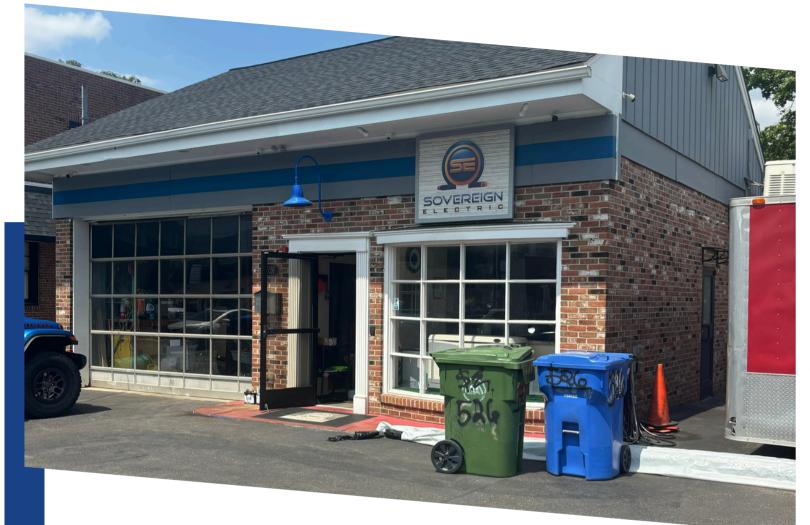

## **526 CINNAMINSON AVE, PALMYRA, NJ**

#### **PROPERTY DESCRIPTION**

| Location:          | 526 Cinnaminson Ave<br>Palmyra, NJ 08065 |
|--------------------|------------------------------------------|
| Size/SF Available: | +/- 1,000 SF on .13 acres                |
| Sale Price:        | \$324,999                                |
|                    |                                          |

#### **PROPERTY AREA/HIGHLIGHTS**

- Former auto-repair shop
- Recently renovated •
- Oversized bay and garage door
  Large office with traditional bay windows
- 2 back storage areas and a loft area
- Ample parking
- Close proximity to Routes 73 & 130 and Tacony Palmyra Bridge