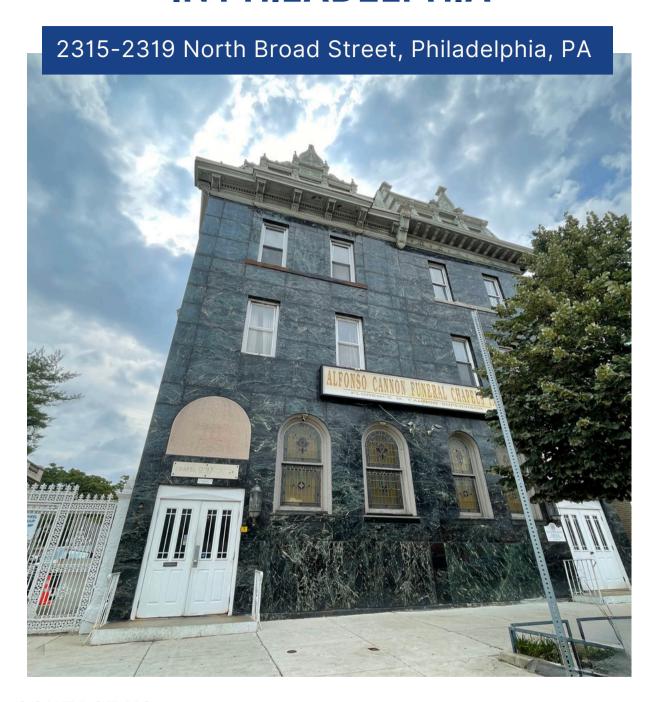

## PROPERTY DESCRIPTION

2315-2319 North Broad Street Location:

Philadelphia, PA 19132

Size/SF

**Available:** 5 Story building

• 12,789 SF on .33 acres

Sale Price: Call for information