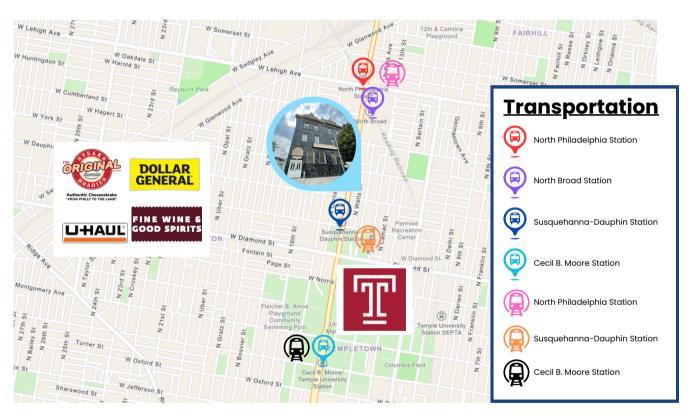

## PROPERTY AREA/HIGHLIGHTS

- Ideal for residential/multi-family redevelopment
- Potential to develop underground parking garage and new 5-6 story multi-family building on N. Watts with an entrance to Broad Street
- Easy access to bus stations and subway stations on Broad Street
- Close proximity to Temple's Campus

#### MAP