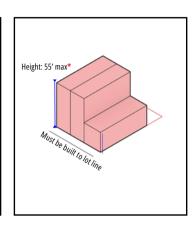

**ZONING: CMX-2.5** 

# **CMX-2.5**

### **Table 14-701-3: Dimensional Standards for Commercial Districts**

| Max. Occupied Area    | Intermediate 75%; Corner 80%                |
|-----------------------|---------------------------------------------|
| Min. Front Yard Depth | [4]                                         |
| Min. Side Yard Width  | 5 ft. if used                               |
| Min. Rear Yard Depth  | The greater of 9 ft. or<br>10% of lot depth |
| Max. Height           | 55 ft. <b>*</b>                             |
| Min. Cornice Height   | 25 ft.                                      |

#### **Table Notes:**

[4] In the CMX-2.5 district, buildings must be built to the lot line of any primary frontage, as designated in § 14-701(1)(d)(.4) (Primary Frontage)

| * Zoning Bonus Summary                                          |                    | CMX-2.5           |                                    |  |
|-----------------------------------------------------------------|--------------------|-------------------|------------------------------------|--|
|                                                                 |                    | Additional Height | Housing Unit Bonus                 |  |
| Mixed Income Housing<br>(§14-702(7))                            | Moderate<br>Income | 7 ft.             | 25% increase<br>in units permitted |  |
|                                                                 | Low<br>Income      | 7 ft.             | 50% increase<br>in units permitted |  |
| <b>Green Roof</b> (§14-702(16))                                 |                    | n/a               | 25% increase<br>in units permitted |  |
| For bonus restrictions in select geographic areas, see page 49. |                    |                   |                                    |  |