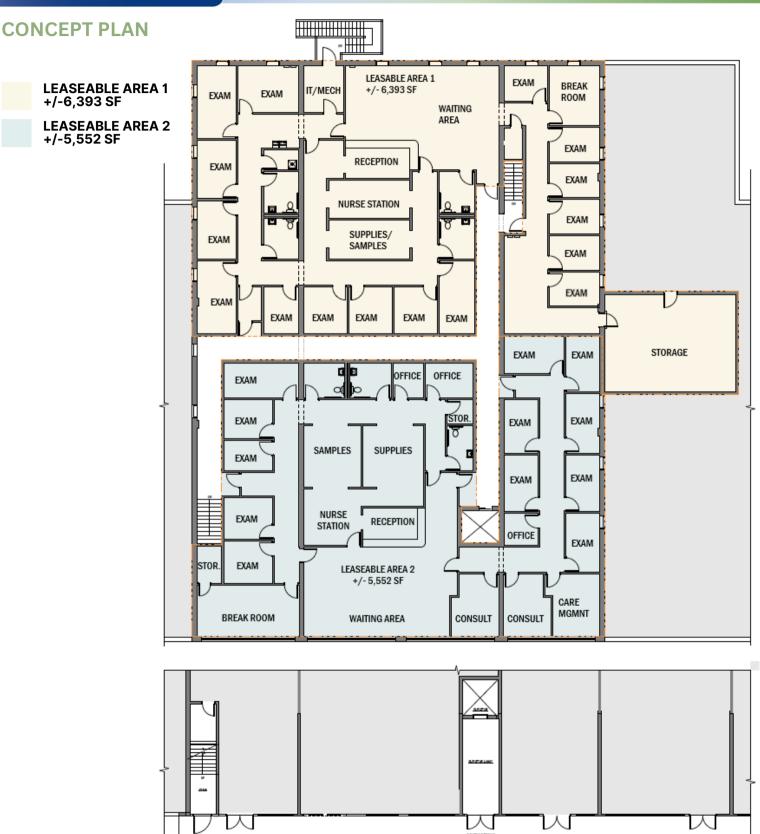

#### PROPERTY DESCRIPTION

**Location:** 2285 Schoenersville Road

Bethlehem, PA 18017

Size/SF

Available: Second floor: 13,416 SF

Lease Price: Call for information

**Signage:** Building signage available