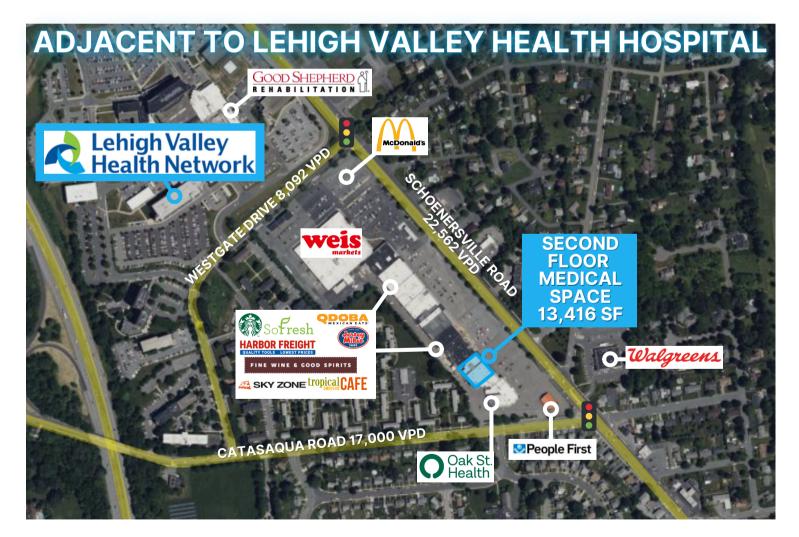

#### PROPERTY DESCRIPTION

**Location:** 2285 Schoenersville Road

Bethlehem, PA 18017

Size/SF

Available: Second floor: 13,416 SF

Lease Price: Call for information

**Signage:** Building signage available

### PROPERTY AREA/HIGHLIGHTS

- Dedicated elevator lobby and dedicated staircase access
- Onyx Equities transforming center with multi-million dollar renovations
- Shadows Lehigh Valley Hospital Muhlenberg
- Sits at two signalized intersections with daily traffic counts of over 43,000 cars