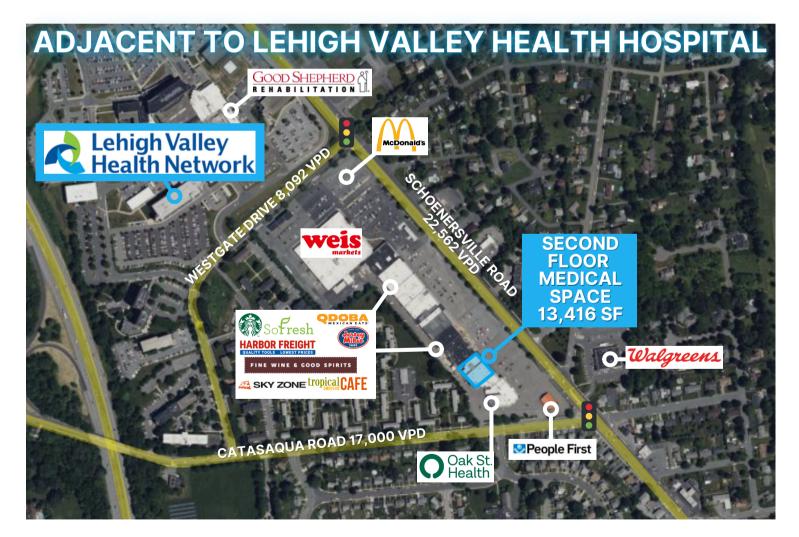

## PROPERTY DESCRIPTION

**Location:** 2285 Schoenersville Road

Bethlehem, PA 18017

Size/SF

Available: Second floor: 13,416 SF

Lease Price: Call for information

**Signage:** Building signage available

## PROPERTY AREA/HIGHLIGHTS

- Dedicated elevator lobby and dedicated staircase access
- Onyx Equities transforming center with multi-million dollar renovations
- Shadows Lehigh Valley Hospital Muhlenberg
- Sits at two signalized intersections with daily traffic counts of over 43,000 cars