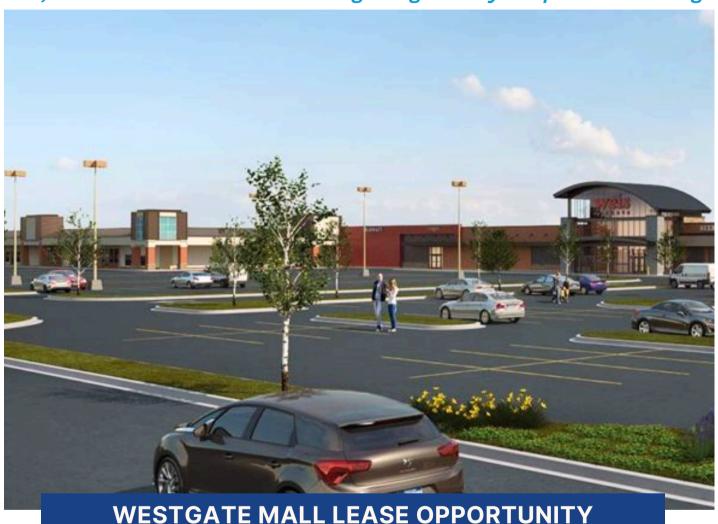

## Rare Medtail Medical Wing Location at Westgate Mall

270,000 SF Retail Center shadowing Lehigh Valley Hospital-Mulenberg

2285 SCHOENERSVILLE ROAD, BETHLEHEM, PA

**Kim Kretowicz** 

**Executive Vice President** 732.768.1200

## PROPERTY DESCRIPTION

**Location:** 2285 Schoenersville Road

Bethlehem, PA 18017

Size/SF

Available: Second floor: 13,416 SF

Lease Price: Call for information

**Signage:** Building signage available