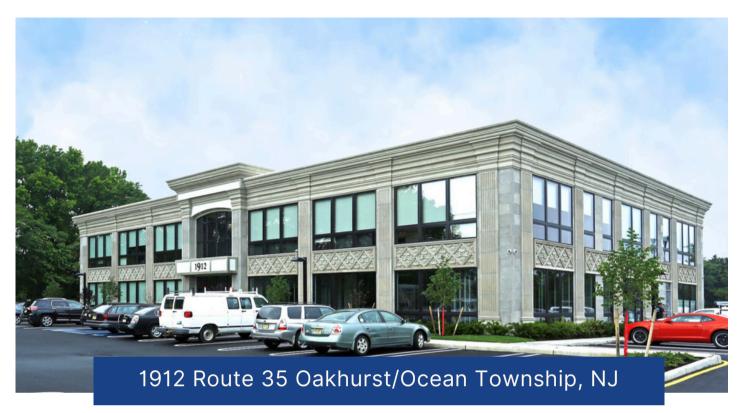

## CLASS A MEDICAL BUILDING FOR LEASE 3,003 SF FIRST FLOOR SPACE AVAILABLE

### RARE AVAILABILITY TO JOIN:

First time availability to join regionally recognized/specialty practices medical tenants with diverse, complimentary uses. 1912 RT 35 is located on the RT 35 medical/retail corridor at the corner of West Park Avenue offering immediate access to Route 18. The robust demographics of Ocean Township offers a medium family income of \$123,000 and is among the state's fastest growing and affluent areas.

#### **PROPERTY DESCRIPTION**

- Location: 1912 Route 35 Oakhurst Ocean Township, NJ 07755
- Size/SF: First Floor/Lobby: 3,003 SF
- Lease Price: \$27.50 NNN
- **RBA:** 23,186 SF
- Parking: 46 Parking Spaces
- Stories: 2
- **Year Built:** 2015
- **Tenancy:** Multi/Four Tenants