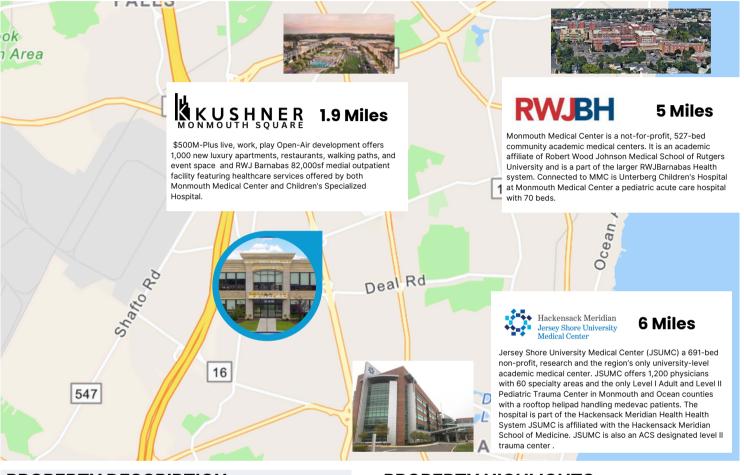

# 1912 Route 35 sits in monmouth County with a population of 643,615 and a few miles from nationally recognized healthcare facilities retail destinations

#### **PROPERTY HIGHLIGHTS**

- First floor space Class 'A' Medical Out Patient Building (MOB) NNN for lease
- Join regionally recognized/specialty practice medical tenants offering diverse, complimentary uses ID Care, Monmouth Gastroenterology, Genesis Lab
- Sits equal distance from nationally recognized healthcare facilities; Robert Wood Johnson and Hackensack Meridian and Monmouth Square
- Less then two miles from pedestrianfriendly "live, work and play "Kushner development "Monmouth Square."