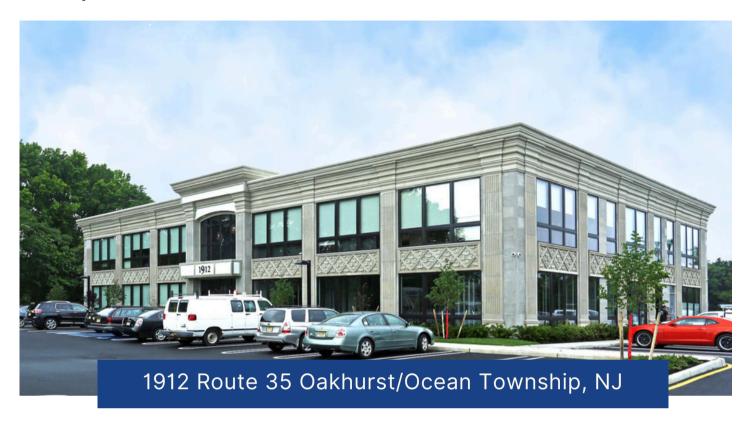

## 1912 ROUTE 35 OAKHURST, OCEAN TOWNSHIP, NJ

#### PROPERTY DESCRIPTION

Location:

1912 Route 35 Oakhurst Ocean Township, NJ 07755

Size/SF: First Floor/Lobby: 3,003 SF

Lease Price: \$27.50 NNN

RBA: 23,186 SF

**Parking:** 46 Parking Spaces

**Stories:** 2