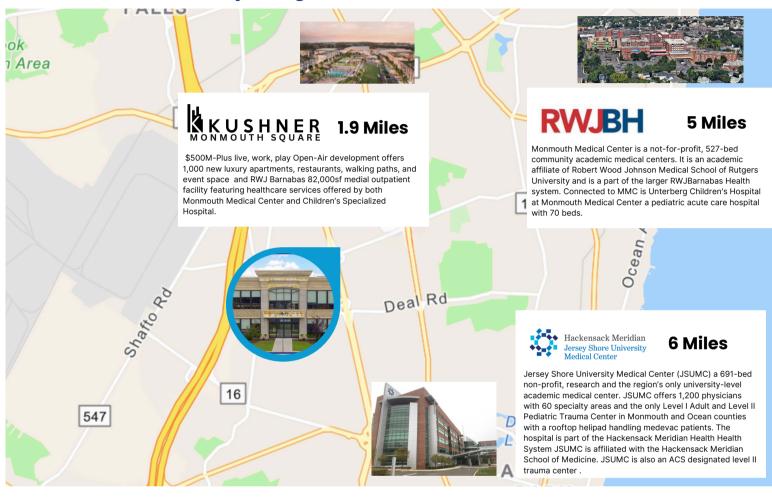

#### PROPERTY HIGHLIGHTS

- First floor space Class 'A' Medical Out Patient Building (MOB) NNN for lease
- Join regionally recognized/specialty practice medical tenants offering diverse, complimentary uses ID Care, Monmouth Gastroenterology, Genesis Lab
- Sits equal distance from nationally recognized healthcare facilities; Robert Wood Johnson and Hackensack Meridian and Monmouth Square
- Less then two miles from pedestrian-friendly "live, work and play "Kushner development "Monmouth Square."

# 1912 Route 35 sits in monmouth County with a population of 643,615 and a few miles from nationally recognized healthcare facilities retail destinations

The foregoing information was furnished to us by sources which we deem to be reliable, but no warranty or representation is made as to the accuracy thereof. Subject to correction of errors, omissions, change of price, prior sale or withdrawal from market without notice.