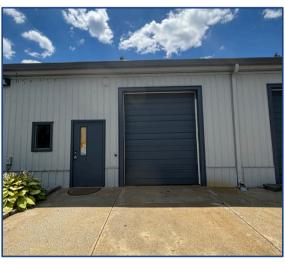

#### PROPERTY DESCRIPTION

Location: 1879 Old Cuthbert Road

Cherry Hill, NJ 08003

Size/SF: +/- 1,600 SF Vacant Space

Sale Price: Call for information

#### **PROPERTY AREA/HIGHLIGHTS**

- Zoned commercial
- Private office, kitchenette, warehouse and bathroom
- 2 spots for parking plus extra for visitors/clients
- Complex monitored with 24 hour security cameras
- Garage door for warehouse
- Close proximity to Routes 70 & 73, I-295 and NJ Turnpike