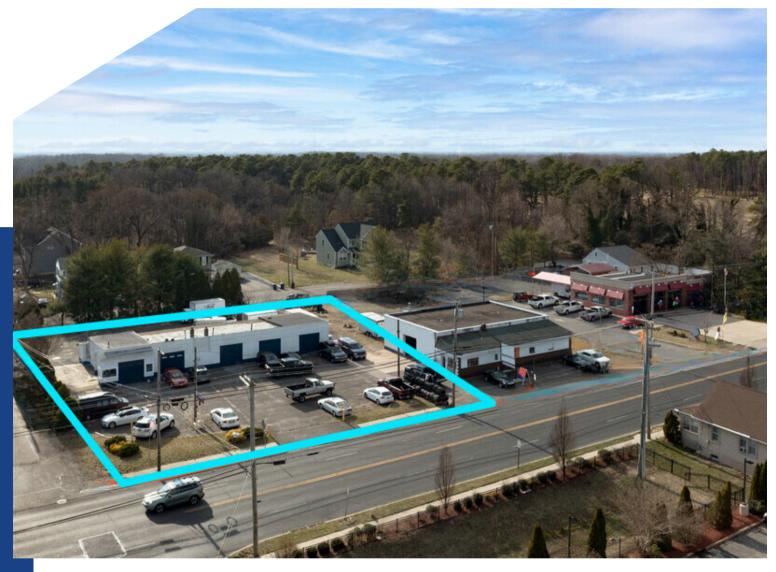

### 1250 HADDONFIELD-BERLIN ROAD, VOORHEES TOWNSHIP

#### PROPERTY DESCRIPTION

Location: 1250 Haddonfield-Berlin Road Voorhees Township, NJ 08043

Size/SF

**Available:** +/-6,640 on +/-.5 acres

Lease Price: Call for information

**Signage:** Facade and Pylon

#### **PROPERTY AREA/HIGHLIGHTS**

- Former car wash with electric and water in all five bays
  - Each bay could potentially work for storage or repair
  - Conversion back to car wash also possible
- Adjacent to prominent auto repair shop
- 30 exclusive parking spaces
- Easy access to Routes 73 & 30