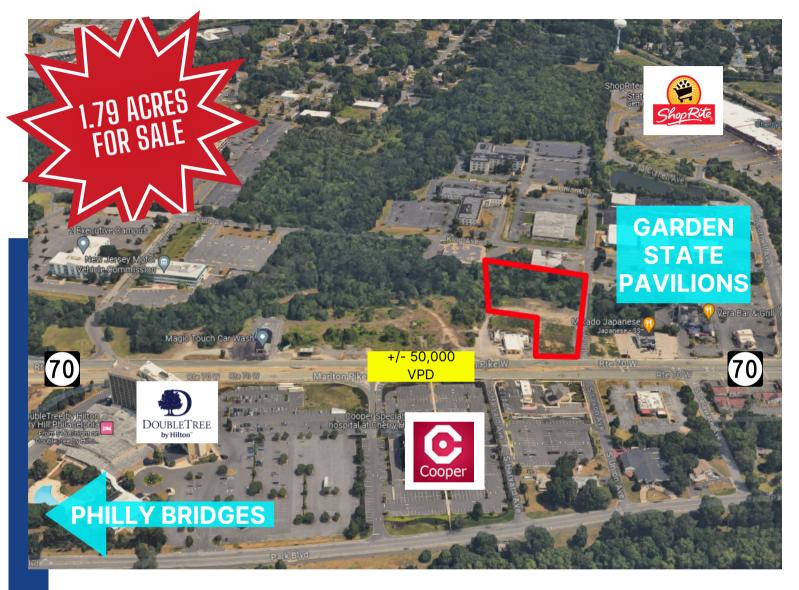

#### PROPERTY DESCRIPTION

**Location:** Route 70 & Union Ave

Cherry Hill, NJ 08002

Size/SF Available: 1.79 acres

**Sale Price:** Call for information

#### PROPERTY AREA/HIGHLIGHTS

- Ideal for land and industrial users
- +/- 50,000 VPD
- Across from DoubleTree Hotel and Cooper Hospital-Cherry Hill
- Easy access to Routes 70, 38 and 130
- Within close proximity to the Garden State Pavilions Shopping Mall and the Cherry Hill Mall
- Less than 7 miles to Walt Whitman,
   Ben Franklin and Betsy Ross bridges

#### **AERIAL MAP**

The foregoing information was furnished to us by sources which we deem to be reliable, but no warranty or representation is made as to the accuracy thereof.

Subject to correction of errors, omissions, change of price, prior sale or withdrawal from market without notice.