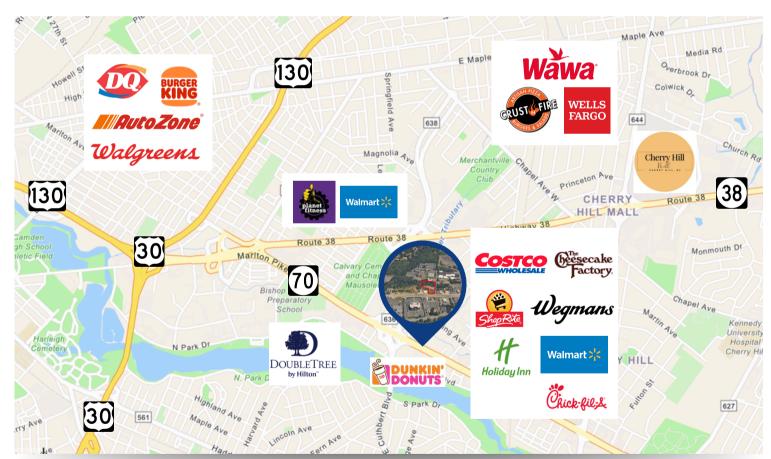

#### PROPERTY AREA/HIGHLIGHTS

- Ideal for land and industrial users
- +/- 50,000 VPD
- Across from DoubleTree Hotel and Cooper Hospital-Cherry Hill
- Easy access to Routes 70, 38 and 130
- Within close proximity to the Garden State Pavilions Shopping Mall and the Cherry Hill Mall
- Less than 7 miles to Walt Whitman,
   Ben Franklin and Betsy Ross bridges