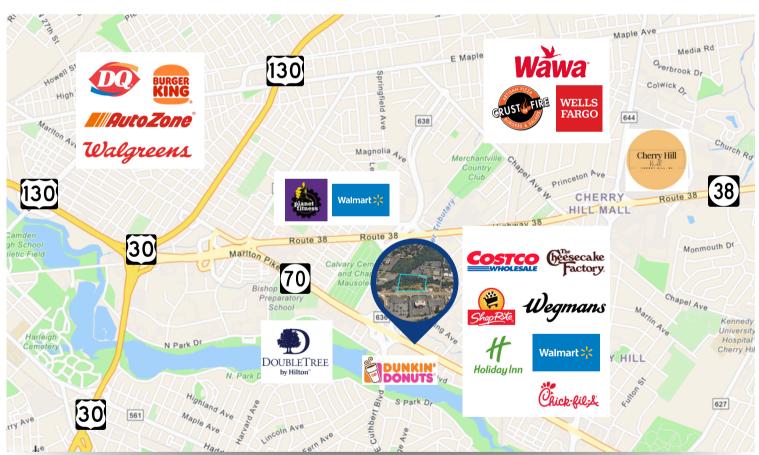

### **PROPERTY AREA/HIGHLIGHTS**

- Ideal for land and industrial users
- Located at signalized intersection
- Easy access to Routes 70, 38 and 130
- Within close proximity to the Garden State Pavilions Shopping Mall and the Cherry Hill Mall
- Less than 7 miles to Walt Whitman, Ben Franklin and Betsy Ross bridges