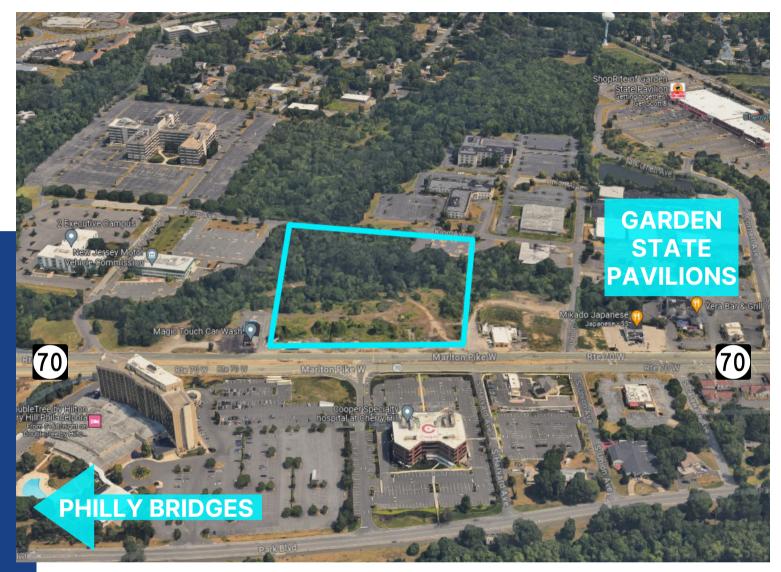

### **PROPERTY AREA/HIGHLIGHTS**

- Ideal for land and industrial users
- Located at signalized intersection
- Easy access to Routes 70, 38 and 130
- Within close proximity to the Garden State Pavilions Shopping Mall and the Cherry Hill Mall
- Less than 7 miles to Walt Whitman, Ben Franklin and Betsy Ross bridges

### AERIAL MAP