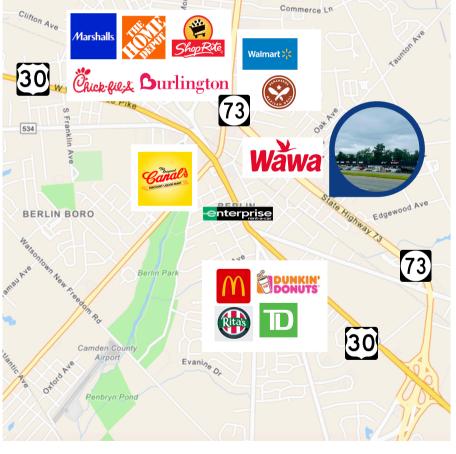

### **AERIAL MAP**

#### PROPERTY AREA/HIGHLIGHTS

- Ideal for retail, resturants, and office users
- One suite fit-out for restaurant with hood and walk-in cooler
- Access from both sides of Route 73 due to nearby jughandle
- Close proximity to the White Horse Pike (Route 30)
- Near various national retailers like Home Depot, Walmart and Shoprite