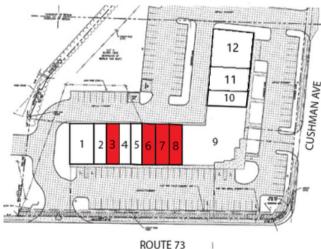

#### SITE PLAN

#### PROPERTY DESCRIPTION

**Location:** Hillcrest Plaza

421 Route 73

Berlin, NJ 08009

**Size/SF** Suite 3: +/-1,200 SF

**Available:** Suites 6-8: +/- 1,200 - 3,600 SF

(Contiguous)

Lease Price: Call for information