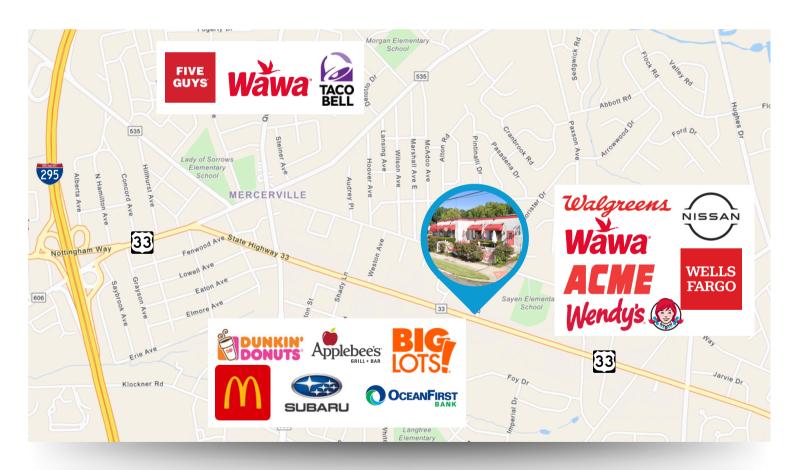

#### **AERIAL MAP**

The foregoing information was furnished to us by sources which we deem to be reliable, but no warranty or representation is made as to the accuracy thereof. Subject to correction of errors, omissions, change of price, prior sale or withdrawal from market without notice.

#### PROPERTY AREA/HIGHLIGHTS

- Fully fit-out restaurant, bar and banquet hall
- Outdoor dining area
- 65 parking spaces
- Easy access from I-295 & Route 33
- Close proximity to major retailers, including Wawa, Big Lots, and Dunkin Donuts