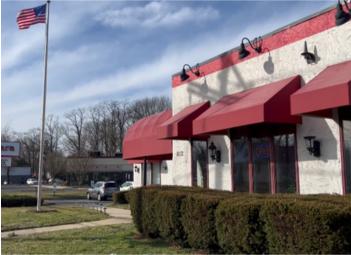

# 812 ROUTE 33, HAMILTON, NJ

#### PROPERTY DESCRIPTION

Location: 812 Route 33

Hamilton, NJ 08619

Size/SF Available: 6,155 SF on .91 acres

Sale Price: Call for information

**Signage:** Pylon Signage

Licenses: Business & liquor included

#### PROPERTY AREA/HIGHLIGHTS

- Fully fit-out restaurant, bar and banquet hall
- Outdoor dining area
- 65 parking spaces
- Easy access from I-295 & Route 33
- Close proximity to major retailers, including Wawa, Big Lots, and Dunkin Donuts

### SITE OVERVIEW

The foregoing information was furnished to us by sources which we deem to be reliable, but no warranty or representation is made as to the accuracy thereof.

Subject to correction of errors, omissions, change of price, prior sale or withdrawal from market without notice.