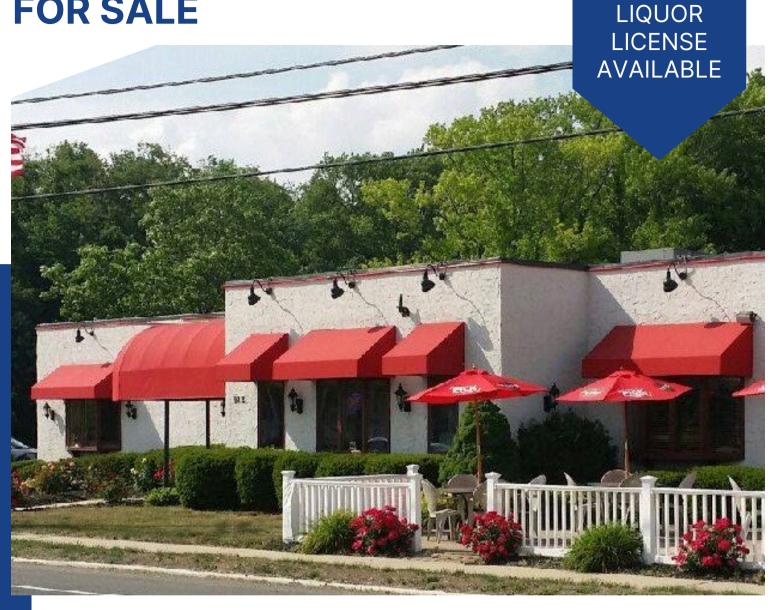

# LANDMARK RESTAURANT FOR SALE

# 812 ROUTE 33 HAMILTON, NJ

#### PROPERTY DESCRIPTION

Location: 812 Route 33

Hamilton, NJ 08619

Size/SF Available: 6,155 SF on .91 acres

Sale Price: Call for information

**Signage:** Pylon Signage

Licenses: Business & liquor included

#### PROPERTY AREA/HIGHLIGHTS

- Fully fit-out restaurant, bar and banquet hall
- Outdoor dining area
- 65 parking spaces
- Easy access from I-295 & Route 33
- Close proximity to major retailers, including Wawa, Big Lots, and Dunkin Donuts