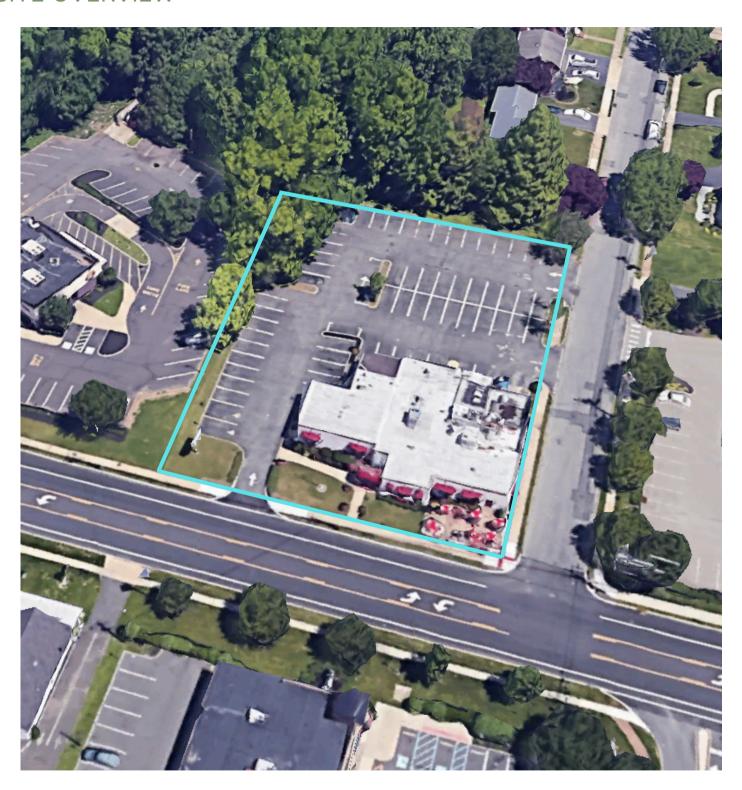

### SITE OVERVIEW

The foregoing information was furnished to us by sources which we deem to be reliable, but no warranty or representation is made as to the accuracy thereof.

Subject to correction of errors, omissions, change of price, prior sale or withdrawal from market without notice.

#### PROPERTY DESCRIPTION

Location: 812 Route 33

Hamilton, NJ 08619

Size/SF Available: 6,155 SF on .91 acres

Sale Price: Call for information

**Signage:** Pylon Signage

Licenses: Business & liquor included

#### PROPERTY AREA/HIGHLIGHTS

- Fully fit-out restaurant, bar and banquet hall
- Outdoor dining area
- 65 parking spaces
- Easy access from I-295 & Route 33
- Close proximity to major retailers, including Wawa, Big Lots, and Dunkin Donuts