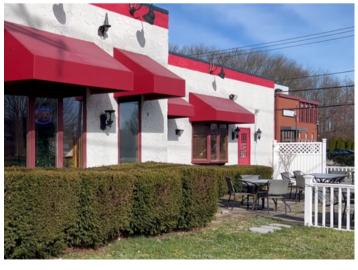

#### PROPERTY AREA/HIGHLIGHTS

- Fully fit-out restaurant, bar and banquet hall
- Outdoor dining area
- 65 parking spaces
- Easy access from I-295 & Route 33
- Close proximity to major retailers, including Wawa, Big Lots, and Dunkin Donuts

# 812 ROUTE 33, HAMILTON, NJ

## **ADDITIONAL PHOTOS**

The foregoing information was turnished to us by sources which we deem to be reliable, but no warranty or representation is made as to the accuracy thereof.

Subject to correction of errors, omissions, change of price, prior sale or withdrawal from market without notice.