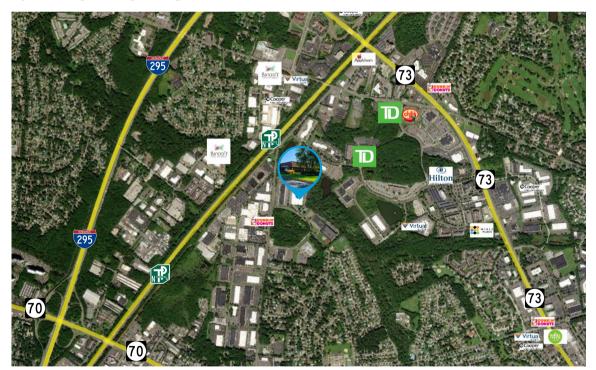

#### **LOCATION HIGHLIGHTS**

- Easy access to Routes 70, 73, I-295 & NJ Turnpike
- Situated within the Cherry Hill Business District
- Convenient access to shopping, hotels, and restaurants
- Within close proximity to local health systems
- Located in high demographic area of Cherry Hill Township