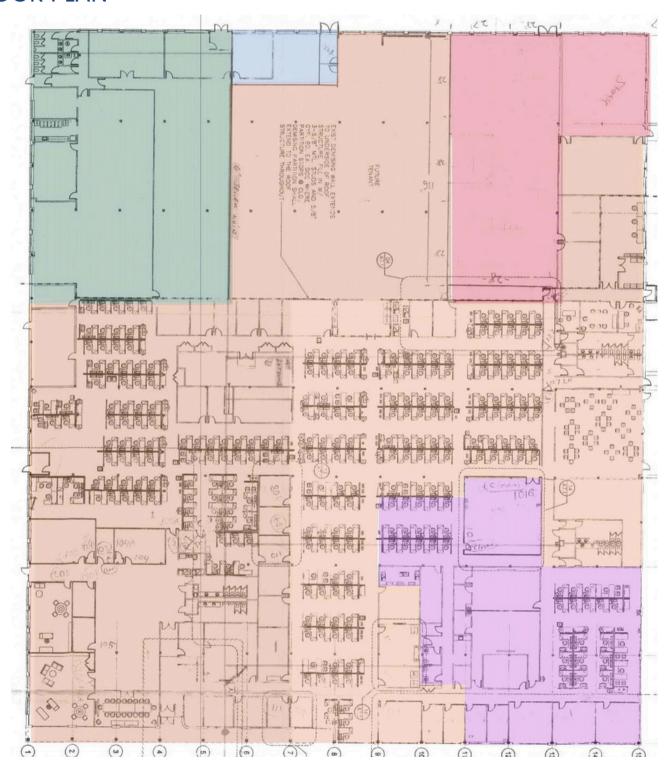

#### **FLOOR PLAN**

The foregoing information was furnished to us by sources which we deem to be reliable, but no warranty or representation is made as to the accuracy thereof. Subject to correction of errors, omissions, change of price, prior sale or withdrawal from market without notice.

#### **Main Office Area**

- +/- 215 cubicles
- 23 individual offices
- 7 conference rooms

#### The Executive Suite

- 6 individual offices
- 2 conference rooms
- Available wiring up to 30 additional cubes

#### The Conference & Training Area

- Available wiring up to 200 cubes
- Executive suites, cafeteria and abundant parking on site