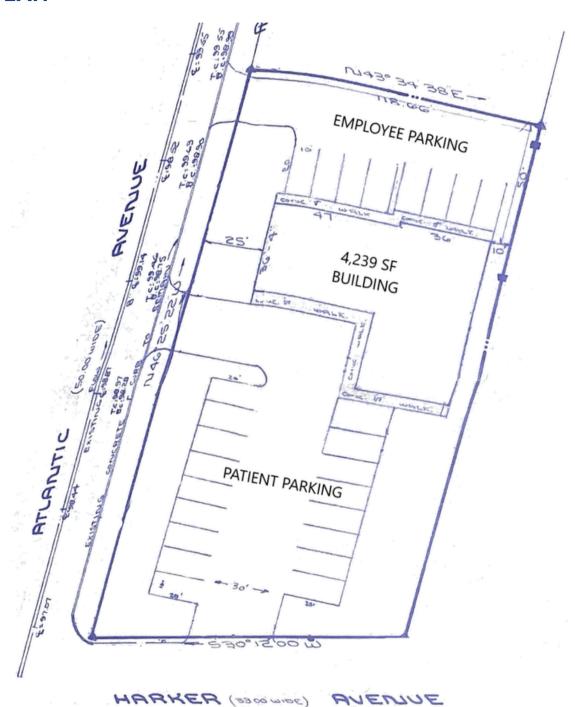

AVENUE **BERLIN, NJ**

**Brian Goren** Senior Advisor 410.371.2208 brian.goren@wolfcre.com













#### PROPERTY DESCRIPTION

**Location:** 23 Harker Avenue

Berlin, NJ 08009

**Size/SF:** Suite 21 & 23: +/- 2,500 SF

Suite 19 is fully leased

Sale Price: Call for information

### **PROPERTY AREA/HIGHLIGHTS**

- Ideal for investment, professional or medical office users
- Available for immediate occupancy
- Recent renovations include a new roof, oil tanks, and air conditioning
- Zoned medical/commerical
- 20 parking spots in the front and back of the building
- Easy access to Route 73, the White Horse Pike (Route 30), I-295, the New Jersey Turnpike, and the Garden State Parkway

#### **RETAILER MAP**















## **ADDITIONAL PHOTOS**

























### **FLOOR PLAN**