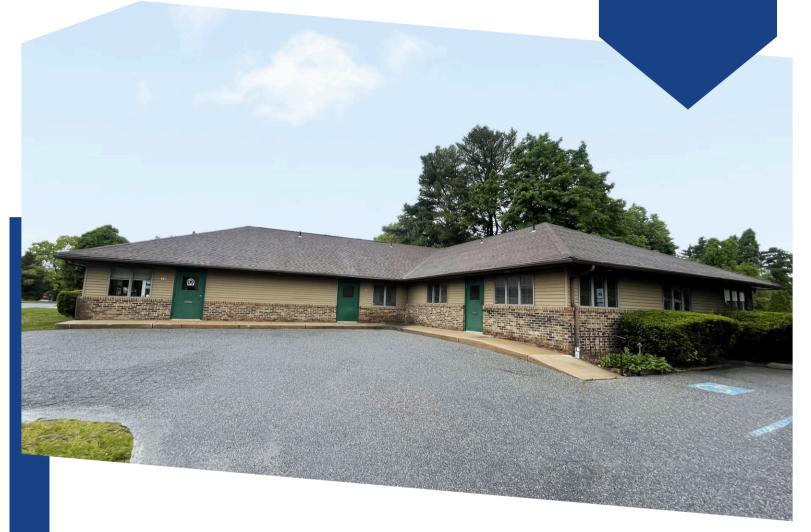

## 23 HARKER AVENUE **BERLIN, NJ**

**Brian Goren** Senior Advisor 410.371.2208 brian.goren@wolfcre.com

#### PROPERTY DESCRIPTION

**Location:** 23 Harker Avenue

Berlin, NJ 08009

**Size/SF:** Suite 21 & 23: +/- 2,500 SF

Suite 19 is fully leased

Sale Price: Call for information

### **PROPERTY AREA/HIGHLIGHTS**

- Ideal for investment, professional or medical office users
- Available for immediate occupancy
- Recent renovations include a new roof, oil tanks, and air conditioning
- Zoned medical/commerical
- 20 parking spots in the front and back of the building
- Easy access to Route 73, the White Horse Pike (Route 30), I-295, the New Jersey Turnpike, and the Garden State Parkway