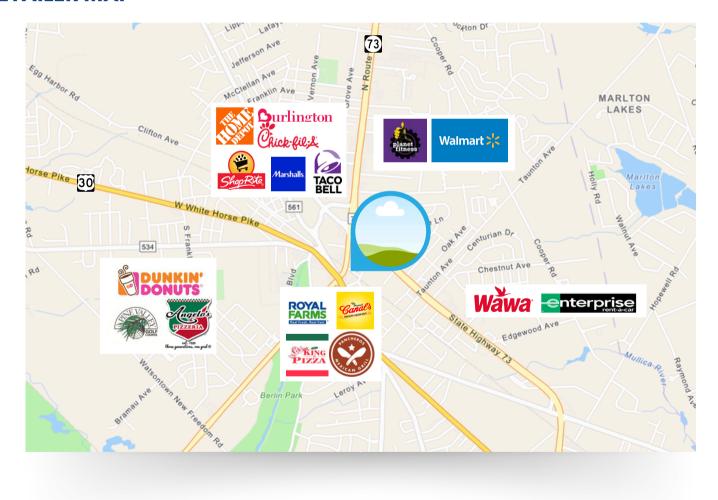

AL/PROFESSIONAL **OFFICE SUITES AVAILABLE**

**AVAILABLE FOR** SALE



## 23 HARKER AVENUE **BERLIN, NJ**

**Brian Goren** Senior Advisor 410.371.2208 brian.goren@wolfcre.com













#### PROPERTY DESCRIPTION

**Location:** 23 Harker Avenue

Berlin, NJ 08009

**Size/SF:** Suite 21 & 23: +/- 2,500 SF

Suite 19 is fully leased

Sale Price: Call for information

### **PROPERTY AREA/HIGHLIGHTS**

- Ideal for investment, professional or medical office users
- Available for immediate occupancy
- Recent renovations include a new roof, oil tanks, and air conditioning
- Zoned medical/commerical
- 20 parking spots in the front and back of the building
- Easy access to Route 73, the White Horse Pike (Route 30), I-295, the New Jersey Turnpike, and the Garden State Parkway

#### **RETAILER MAP**















## **ADDITIONAL PHOTOS**

























### **FLOOR PLAN**