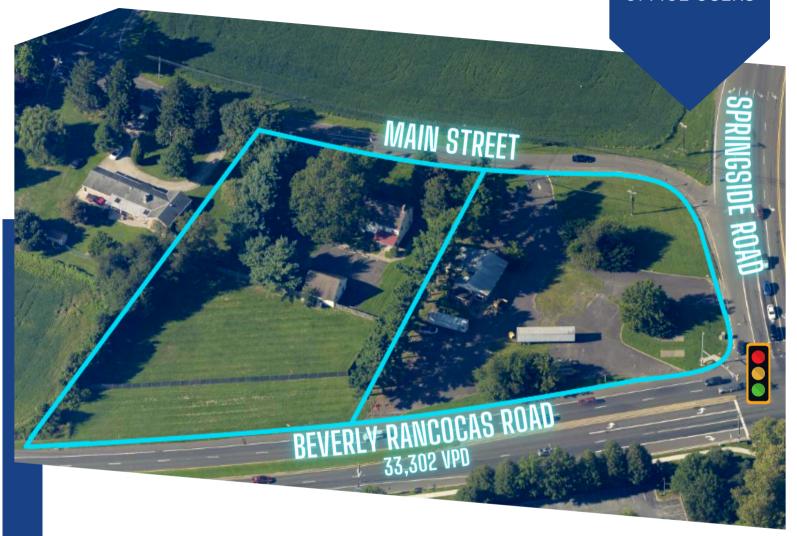

#### PROPERTY DESCRIPTION

**Location:** Beverly Rancocas Road

& Springside Road

Westampton, NJ 08060

Size/SF Available: 1.3 & 1.7 acres

(can be combined)

**Sale Price:** Call for information

**Signage:** Signage opportunity

signalized intersection

### **PROPERTY AREA/HIGHLIGHTS**

- Located at traffic signal with ingress/egress from two major roads
- Property includes professional office building
- Easy access to I-295 and NJ Turnpike
- Close proximity to various restaurants, retailers, residential communities and distribution centers
- New +/-400 homes residential development nearby coming soon